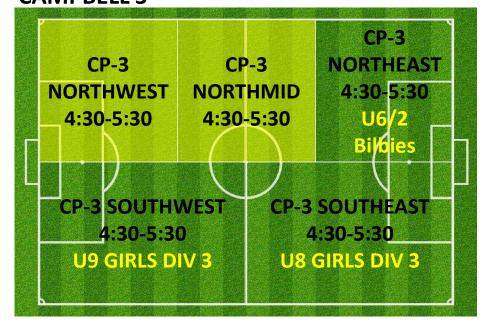

### **CAMPBELL 3**

| CP-3                   | CP-3                  | CP-3                   |  |
|------------------------|-----------------------|------------------------|--|
| NORTHWEST              | NORTHMID              | NORTHEAST              |  |
| 4:30-5:30              | 4:30-5:30             | 4:30-5:30              |  |
|                        |                       |                        |  |
| CP-3                   | CP-3                  | CP-3                   |  |
| SOUTHWEST<br>4:30-5:30 | SOUTHMID<br>4:30-5:30 | SOUTHEAST<br>4:30-5:30 |  |
| 4.30-3.30              | 4.30-3.30             | 4.30-3.30              |  |