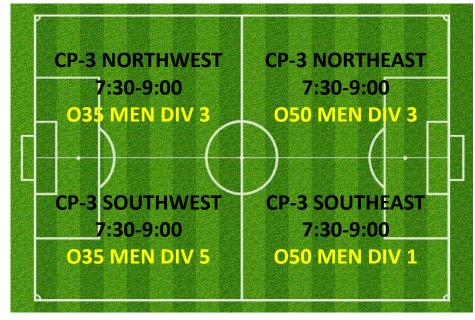

NORTHEAST** AJFC EVENTS 4:00-5:00 4:30-6:00 LY-1 LY-1 **SOUTHWEST SOUTHEAST** 4:00-5:00 4:00-5:00

### **CAMPBELL 3**



### **CAMPBELL 2**



### WEDNESDAY 5:00PM - 6:30PM LYSAGHT PARK

### **CAMPBELL 1**



### **CAMPBELL 3**



# LY-1 NORTHWEST AJFC EVENTS 4:30-6:00 LY-1 AJFC EVENTS 4:30-6:00 LY-1 SOUTHWEST 5:00-6:00 LY-1 SOUTHWEST 5:00-6:00

### **CAMPBELL 2**



### WEDNESDAY 6:00PM - 7:30PM LYSAGHT PARK

### **CAMPBELL 1**



Campbell 2
Reserved for
Catch-up Games



### **CAMPBELL 3**



### **CAMPBELL 2**



### WEDNESDAY 7:30PM - 9:30PM

### **CAMPBELL 1**



### LYSAGHT PARK



### **CAMPBELL 3**



### **CAMPBELL 2**



### WEDNESDAY 7:30PM - 9:30PM

### **CAMPBELL 1**

### LYSAGHT PARK



ALTERNATE
SETUP WHEN
NO CATCHUP
GAME
SCHEDULED



### **CAMPBELL 3**

### **CAMPBELL 2**





### CAMPBELL PARK & LYSAGHT PARK; AJFC TRAINING SCHEDULE ALLOCATIONS THURSDAYS SUMMARY



| TEAM NAME                              | Day      | Start Time | End Time | Pitch         | Pitch Reference |
|----------------------------------------|----------|------------|----------|---------------|-----------------|
| Abbotsford Juniors 06 02 Bilbies       | THURSDAY | 4:30PM     | 5:30PM   | CAMPBELL PARK | CP-3 NORTHEAST  |
| Abbotsford Juniors 06 04 Kangaroos     | THURSDAY | 5:00PM     | 6:00PM   | CAMPBELL PARK | CP-1 SOUTHEAST  |
| Abbotsford Juniors 07 04 Pythons       | THURSDAY | 5:30PM     | 6:30PM   | CAMPBELL PARK | CP-3 NORTHMID   |
| Abbotsford Juniors 07 08 Emus          | THURSDAY | 5:00PM     | 6:00PM   | CAMPBELL PARK | CP-1 SOUTHMID   |
| Abbotsford Juniors 08GIRLS 03