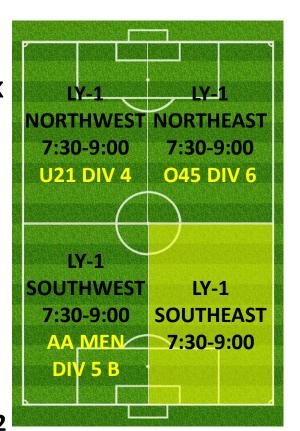

|           |            |          |               |                             |

### WEDNESDAY 4:00PM - 5:30PM LYSAGHT PARK

### **CAMPBELL 1**



### LY-1 **NORTHWEST NORTHEAST** AJFC EVENTS 4:00-5:00 4:30-6:00 LY-1 LY-1 **SOUTHWEST SOUTHEAST** 4:00-5:00 4:00-5:00

### **CAMPBELL 3**



### **CAMPBELL 2**



### WEDNESDAY 5:00PM - 6:30PM LYSAGHT PARK

### **CAMPBELL 1**



### **CAMPBELL 3**



# LY-1 NORTHWEST AJFC EVENTS 4:30-6:00 LY-1 AJFC EVENTS 4:30-6:00 LY-1 SOUTHWEST 5:00-6:00 LY-1 SOUTHWEST 5:00-6:00

### **CAMPBELL 2**



### WEDNESDAY 6:00PM - 7:30PM LYSAGHT PARK

### **CAMPBELL 1**



Campbell 2
Reserved for
Catch-up Games



### **CAMPBELL 3**



### **CAMPBELL 2**



### WEDNESDAY 7:30PM - 9:30PM

### **CAMPBELL 1**



### LYSAGHT PARK



### **CAMPBELL 3**



### **CAMPBELL 2**



### WEDNESDAY 7:30PM - 9:30PM

### **CAMPBELL 1**

### LYSAGHT PARK



ALTERNATE
SETUP WHEN
NO CATCHUP
GAME
SCHEDULED



### **CAMPBELL 3**

### **CAMPBELL 2**





### CAMPBELL PARK & LYSAGHT PARK; AJFC TRAINING SCHEDULE ALLOCATIONS THURSDAYS SUMMARY



| TEAM NAME                              | Day      | Start Time | End Time | Pitch         | Pitch Reference |
|----------------------------------------|----------|------------|----------|---------------|-----------------|
| Abbotsford Juniors 06 02 Bilbies       | THURSDAY | 4:30PM     | 5:30PM   | CAMPBELL PARK | CP-3 NORTHEAST  |
| Abbotsford Juniors 06 04 Kangaroos     | THURSDAY | 5:00PM     | 6:00PM   | CAMPBELL PARK | CP-1 SOUTHEAST  |
| Abbotsford Juniors 07 04 Pythons       | THURSDAY