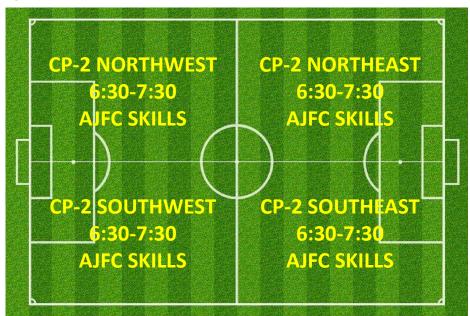

Development Training | THURSDAY | 4:30PM     | 7:30PM   | CAMPBELL PARK | CP-2 EAST       |
| AJFC Goalkeeper Skills Training        | THURSDAY | 6:00PM     | 7:30PM   | CAMPBELL PARK | CP-2 SOUTH      |
| AJFC Thursday Catch-up Game            | THURSDAY | 7:15PM     | 9:15PM   | CAMPBELL PARK | FIELD 1         |

### THURSDAY 4:00PM - 5:30PM LYSAGHT PARK

### **CAMPBELL 1**



### LY-1 IY-1 NORTHWEST NORTHEAST 4:00-5:00 4:00-5:00 LY-1 LY-1 **SOUTHWEST SOUTHEAST** 4:30-5:30 4:30-5:30

### **CAMPBELL 3**



### **CAMPBELL 2**



### THURSDAY 5:00PM - 6:30PM LYSAGHT PARK

### **CAMPBELL 1**



### **CAMPBELL 3**



### 

### **CAMPBELL 2**



### THURSDAY 6:00PM - 7:30PM LYSAGHT PARK

### **CAMPBELL 1**



Campbell 1
Reserved for
Catch-up Games



### **CAMPBELL 3**



### **CAMPBELL 2**



### THURSDAY 7:00PM - 9:30PM

### **CAMPBELL 1**



### LYSAGHT PARK



### **CAMPBELL 3**



### **CAMPBELL 2**



### THURSDAY 7:00PM - 9:30PM

### **CAMPBELL 1**



LYSAGHT PARK

ALTERNATE
SETUP WHEN
NO CATCHUP
GAME
SCHEDULED



### $\bigwedge_{N}$

### **CAMPBELL 3**



### **CAMPBELL 2**