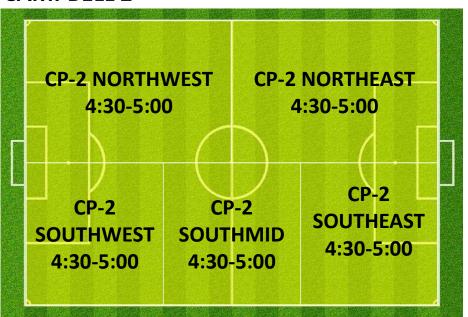

| WEDNESDAY | 8:00PM     | 9:00PM   | LYSAGHT PARK  | LY-1 SOUTHWEST              |
| Abbotsford Juniors AA 08           | WEDNESDAY | 7:30PM     | 8:30PM   | CAMPBELL PARK | CP-1 SOUTHWEST              |
| AJFC Wednesday Catch-up Game       | WEDNESDAY | 7:15PM     | 9:15PM   | CAMPBELL PARK | FIELD 2                     |
| AJFC Events                        | WEDNESDAY | 4:30PM     | 6:00PM   | LYSAGHT PARK  | LY-1 NORTHWEST Revision C.1 |
|                                    |           |            |          |               |                             |

### WEDNESDAY 4:00PM - 5:30PM LYSAGHT PARK

### **CAMPBELL 1**



### LY-1 **NORTHWEST NORTHEAST** AJFC EVENTS 4:00-5:00 4:30-6:00 LY-1 LY-1 **SOUTHWEST SOUTHEAST** 4:00-5:00 4:00-5:00

### **CAMPBELL 3**



### **CAMPBELL 2**



### WEDNESDAY 5:00PM - 6:30PM LYSAGHT PARK

### **CAMPBELL 1**



### **CAMPBELL 3**



# LY-1 NORTHWEST AJFC EVENTS 4:30-6:00 LY-1 AJFC EVENTS 4:30-6:00 LY-1 SOUTHWEST 5:00-6:00 LY-1 SOUTHWEST 5:00-6:00

### **CAMPBELL 2**



### WEDNESDAY 6:00PM - 7:30PM LYSAGHT PARK

### **CAMPBELL 1**



Campbell 2
Reserved for
Catch-up Games



### **CAMPBELL 3**



### **CAMPBELL 2**



### WEDNESDAY 7:30PM - 9:30PM

### **CAMPBELL 1**



### LYSAGHT PARK



### **CAMPBELL 3**



### **CAMPBELL 2**



### WEDNESDAY 7:30PM - 9:30PM

### **CAMPBELL 1**

### LYSAGHT PARK



ALTERNATE
SETUP WHEN
NO CATCHUP
GAME
SCHEDULED



### **CAMPBELL 3**

### **CAMPBELL 2**





### CAMPBELL PARK & LYSAGHT PARK; AJFC TRAINING SCHEDULE ALLOCATIONS THURSDAYS SUMMARY



| TEAM NAME                              | Day