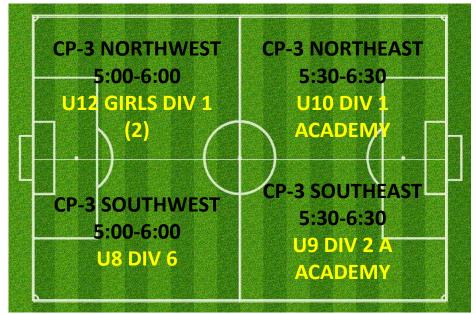

### **CAMPBELL 3**

| CP-3                   | CP-3                  | CP-3                   |  |
|------------------------|-----------------------|------------------------|--|
| NORTHWEST              | NORTHMID              | NORTHEAST              |  |
| 4:30-5:30              | 4:30-5:30             | 4:30-5:30              |  |
|                        |                       |                        |  |
| CP-3                   | CP-3                  | CP-3                   |  |
| SOUTHWEST<br>4:30-5:30 | SOUTHMID<br>4:30-5:30 | SOUTHEAST<br>4:30-5:30 |  |
| 4.30-3.30              | 4.30-3.30             | 4.30-3.30              |  |

### CAMPBELL PARK & LYSAGHT PARK AJFC TRAINING SCHEDULE ALLOCATIONS TUESDAY SUMMARY

| TEAM NAME                                 | Day     | Start Time | End Time | Pitch         | Pitch Reference |
|-------------------------------------------|---------|------------|----------|---------------|-----------------|
| Abbotsford Juniors 06 01 Bandicoots       | TUESDAY | 5:00PM     | 6:00PM   | CAMPBELL PARK | CP-1 SOUTHEAST  |
| Abbotsford Juniors 06 06 Echidnas         | TUESDAY | 5:30PM     | 6:30PM   | CAMPBELL PARK | CP-2 NORTHEAST  |
| Abbotsford Juniors 07 02 Dingoes          | TUESDAY | 5:00PM     | 6:00PM   | CAMPBELL PARK | CP-1 SOUTHWEST  |
| Abbotsford Juniors 07 03 Goannas [Sonics] | TUESDAY | 5:30PM     | 6:30PM   | CAMPBELL PARK | CP-2 SOUTHEAST  |
| Abbotsford Juniors 07 06 Taipans          | TUESDAY | 5:30PM     | 6:30PM   | CAMPBELL PARK | CP-2 SOUTHWEST  |
| Abbotsford Juniors 07 07 Gliders          | TUESDAY | 5:30PM     | 6:30PM   | CAMPBELL PARK | CP-2 NORTHMID   |
| Abbotsford Juniors 08 05                  | TUESDAY | 4:30PM     | 5:30PM   | CAMPBELL PARK | CP-2 NORTHEAST  |
| Abbotsford Juniors 08 06                  | TUESDAY | 5:00PM     | 6:00PM   | CAMPBELL PARK | CP-3 SOUTHWEST  |
| Abbotsford Juniors 08 07                  | TUESDAY | 5:30PM     | 6:30PM   | CAMPBELL PARK | CP-2 NORTHWEST  |
| Abbotsford Juniors 09 02 A                | TUESDAY | 5:30PM     | 6:30PM   | CAMPBELL PARK | CP-3 SOUTHEAST  |
| Abbotsford Juniors 10 01                  | TUESDAY | 5:30PM     | 6:30PM   | CAMPBELL PARK | CP-3 NORTHEAST  |
| Abbotsford Juniors 10 02 (3)              | TUESDAY | 6:00PM     | 7:00PM   | CAMPBELL PARK | CP-3 SOUTHWEST  |
| Abbotsford Juniors 11 04 (3)              | TUESDAY | 6:00PM     | 7:00PM   | CAMPBELL PARK | CP-1 SOUTHWEST  |
| Abbotsford Juniors 11 05                  | TUESDAY | 6:00PM     | 7:00PM   | CAMPBELL PARK | CP-1 NORTHWEST  |
| Abbotsford Juniors 11GIRLS 03 (1)         | TUESDAY | 6:30PM     | 7:30PM   | CAMPBELL PARK | CP-2 SOUTHEAST  |
| Abbotsford Juniors 11GIRLS 03 A           | TUESDAY | 6:30PM     | 7:30PM   | CAMPBELL PARK | CP-2 NORTHEAST  |
| Abbotsford Juniors 12 01 A (2A)           | TUESDAY | 6:00PM     | 7:00PM   | CAMPBELL PARK | CP-1 SOUTHEAST  |
| Abbotsford Juniors 12 03 B                | TUESDAY | 5:00PM     | 6:00PM   | CAMPBELL PARK | CP-1 NORTHWEST  |
| Abbotsford Juniors 12GIRLS 01 (2)         | TUESDAY | 5:00PM     | 6:00PM   | CAMPBELL PARK | CP-3 NORTHWEST  |
| Abbotsford Juniors 14 04                  | TUESDAY | 7:00PM     | 8:00PM   | CAMPBELL PARK | CP-3 NORTHWEST  |
| Abbotsford Juniors 14GIRLS 01             | TUESDAY | 6:00PM     | 7:00PM   | LYSAGHT PARK  | LY-1 NORTHEAST  |
| Abbotsford Juniors 15 03                  | TUESDAY | 7:00PM     | 8:00PM   | CAMPBELL PARK | CP-3 SOUTHEAST  |
| Abbotsford Juniors 15GIRLS 02 B           | TUESDAY | 6:30PM     | 7:30PM   | CAMPBELL PARK | CP-2 NORTHWEST  |
| Abbotsford Juniors 15GIRLS 02 C           | TUESDAY | 7:00PM     | 8:00PM   | CAMPBELL PARK | CP-3 NORTHEAST  |
| Abbotsford Juniors 16GIRLS 02             | TUESDAY | 6:30PM     | 7:30PM   | CAMPBELL PARK | CP-2 SOUTHWEST  |
| Abbotsford Juniors 18 04                  | TUESDAY | 7:00PM     | 8:30PM   | LYSAGHT PARK  | LY-1 SOUTHWEST  |
| Abbotsford Juniors 19GIRLS 03             | TUESDAY | 7:00PM     | 8:30PM   | LYSAGHT PARK  | LY-1 NORTHWEST  |
| Abbotsford Juniors 35 02                  | TUESDAY | 8:00PM     | 9:00PM   | CAMPBELL PARK | CP-3 SOUTHEAST  |
| Abbotsford Juniors AA 05 A                | TUESDAY | 7:30PM     | 8:30PM   | CAMPBELL PARK | CP-2 NORTHWEST  |
| Abbotsford Juniors AA 11                  | TUESDAY | 7:30PM     | 8:30PM   | CAMPBELL PARK | CP-2 SOUTHEAST  |
| AJFC Striker Skills Training              | TUESDAY | 5:30PM     | 6:45PM   | CAMPBELL PARK | CP-1 NORTHEAST  |
| AJFC Open Skills                          | TUESDAY | 4:30PM     | 5:30PM   | CAMPBELL PARK | CP-1 NORTHEAST  |
| AJFC Tuesday Catch-up Game                | TUESDAY | 7:15PM     | 9:15PM   | CAMPBELL PARK | FIELD 1         |