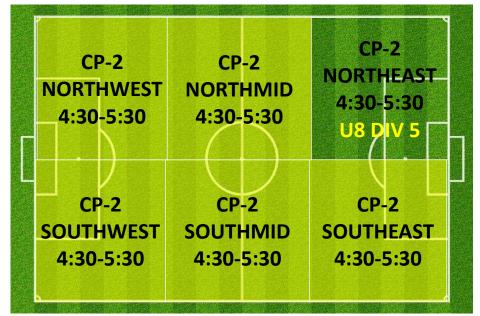

| 7:15PM     | 9:15PM   | CAMPBELL PARK | FIELD 1         |

### TUESDAY 4:00PM - 5:30PM LYSAGHT PARK

### **CAMPBELL 1**



### **CAMPBELL 3**

| CP-3                   | CP-3                  | CP-3                   |  |
|------------------------|-----------------------|------------------------|--|
| NORTHWEST              | NORTHMID              | NORTHEAST              |  |
| 4:30-5:30              | 4:30-5:30             | 4:30-5:30              |  |
|                        |                       |                        |  |
| CP-3                   | CP-3                  | CP-3                   |  |
| SOUTHWEST<br>4:30-5:30 | SOUTHMID<br>4:30-5:30 | SOUTHEAST<br>4:30-5:30 |  |
| 4.30-3.30              | 4.30-3.30             | 4.30-3.30              |  |



### **CAMPBELL 2**





### TUESDAY 5:00PM - 6:30PM LYSAGHT PARK

### **CAMPBELL 1**



### **CAMPBELL 3**



### LY-1 LY-1 NORTHWEST **NORTHEAST** 5:00-6:00 5:00-6:00 LY-1 LY-1 **WESTMID FASTMID** 5:00-6:00 5:00-6:00 LY-1 LY-1 SOUTHWEST **SOUTHEAST** 5:00-6:00 5:00-6:00

### **CAMPBELL 2**



A

### TUESDAY 6:00PM - 7:30PM LYSAGHT PARK

### **CAMPBELL 1**



Campbell 1
Reserved for
Catch-up Games



### **CAMPBELL 3**



### **CAMPBELL 2**



### TUESDAY 7:00PM - 8:30PM LYSAGHT PARK

### **CAMPBELL 1**





### **CAMPBELL 3**



### **CAMPBELL 2**



### TUESDAY 8:30PM - 9:30PM LYSAGHT PARK

### **CAMPBELL 1**





### **CAMPBELL 3**

## CP-3 NORTHWEST 8:00-9:30 8:00-9:30 CP-3 SOUTHWEST 8:00-9:30 CP-3 SOUTHEAST 8:00-9:30 O35 MEN DIV 2

### **CAMPBELL 2**



## CAMPBELL PARK & LYSAGHT PARK; AJFC TRAINING SCHE