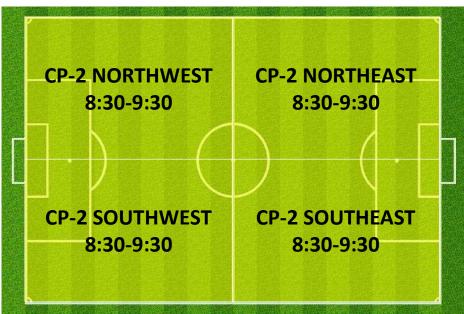

### TUESDAY 6:00PM - 7:30PM LYSAGHT PARK

### **CAMPBELL 1**

Campbell 1
Reserved for
Catch-up Games

### **CAMPBELL 3**

### **CAMPBELL 2**