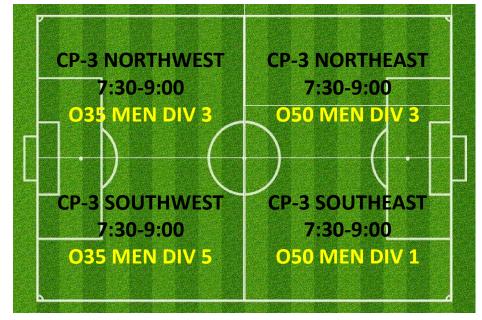

### WEDNESDAY 7:30PM - 9:30PM

### **CAMPBELL 1**

### LYSAGHT PARK

ALTERNATE
SETUP WHEN
NO CATCHUP
GAME
SCHEDULED