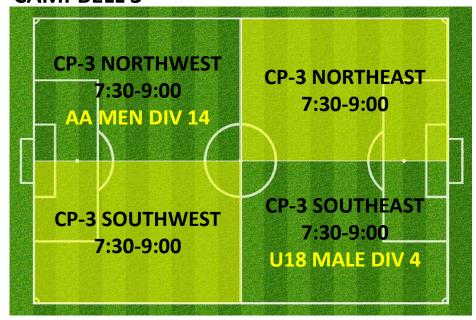

## CP-3 NORTHWEST 8:00-9:30 8:00-9:30 CP-3 SOUTHWEST 8:00-9:30 CP-3 SOUTHEAST 8:00-9:30 O35 MEN DIV 2