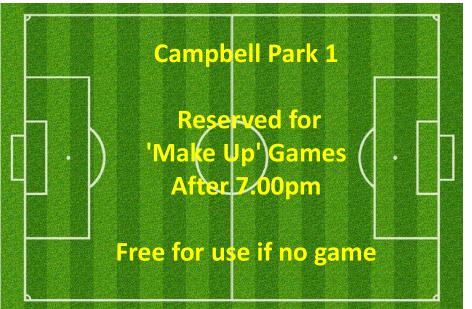

|                        |  |
| CP-3                   | CP-3                  | CP-3                   |  |
| SOUTHWEST<br>4:30-5:30 | SOUTHMID<br>4:30-5:30 | SOUTHEAST<br>4:30-5:30 |  |
| 4.30-3.30              | 4.30-3.30             | 4.30-3.30              |  |



### **CAMPBELL 2**





### TUESDAY 5:00PM - 6:30PM LYSAGHT PARK

### **CAMPBELL 1**



### **CAMPBELL 3**



### LY-1 LY-1 NORTHWEST **NORTHEAST** 5:00-6:00 5:00-6:00 LY-1 LY-1 **WESTMID FASTMID** 5:00-6:00 5:00-6:00 LY-1 LY-1 SOUTHWEST **SOUTHEAST** 5:00-6:00 5:00-6:00

### **CAMPBELL 2**



A

### TUESDAY 6:00PM - 7:30PM LYSAGHT PARK

### **CAMPBELL 1**



Campbell 1
Reserved for
Catch-up Games



### **CAMPBELL 3**



### **CAMPBELL 2**



### TUESDAY 7:00PM - 8:30PM LYSAGHT PARK

### **CAMPBELL 1**





### **CAMPBELL 3**



### **CAMPBELL 2**



### TUESDAY 8:30PM - 9:30PM LYSAGHT PARK

### **CAMPBELL 1**





### **CAMPBELL 3**

## CP-3 NORTHWEST 8:00-9:30 8:00-9:30 CP-3 SOUTHWEST 8:00-9:30 CP-3 SOUTHEAST 8:00-9:30 O35 MEN DIV 2

### **CAMPBELL 2**



## CAMPBELL PARK & LYSAGHT PARK; AJFC TRAINING SCHEDULE ALLOCATIONS WEDNESDAY SUMMARY



|                                    |           | A          |          |               |                             |
|------------------------------------|-----------|------------|----------|---------------|-----------------------------|
| TEAM NAME                          | Day       | Start Time | End Time | Pitch         | Pitch Reference             |
| Abbotsford Juniors 06 03 Koalas    | WEDNESDAY | 5:00PM     | 6:00PM   | CAMPBELL PARK