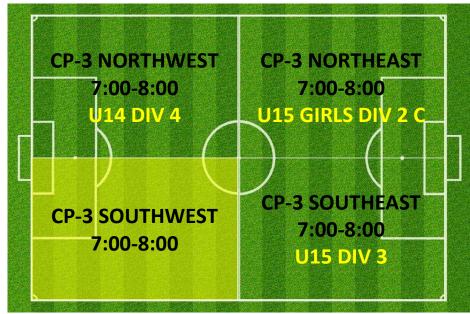

### **CAMPBELL 3**

| CP-3                   | CP-3                  | CP-3                   |  |
|------------------------|-----------------------|------------------------|--|
| NORTHWEST              | NORTHMID              | NORTHEAST              |  |
| 4:30-5:30              | 4:30-5:30             | 4:30-5:30              |  |
|                        |                       |                        |  |
| CP-3                   | CP-3                  | CP-3                   |  |
| SOUTHWEST<br>4:30-5:30 | SOUTHMID<br>4:30-5:30 | SOUTHEAST<br>4:30-5:30 |  |
| 4.30-3.30              | 4.30-3.30             | 4.30-3.30              |  |