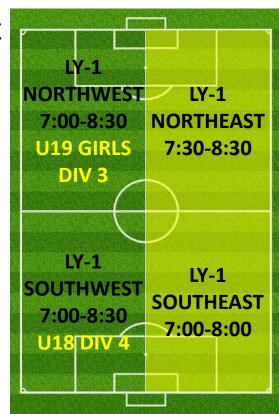

|                        |  |
| CP-3                   | CP-3                  | CP-3                   |  |
| SOUTHWEST<br>4:30-5:30 | SOUTHMID<br>4:30-5:30 | SOUTHEAST<br>4:30-5:30 |  |
| 4.30-3.30              | 4.30-3.30             | 4.30-3.30              |  |



### **CAMPBELL 2**





### TUESDAY 5:00PM - 6:30PM LYSAGHT PARK

### **CAMPBELL 1**



### **CAMPBELL 3**



### LY-1 LY-1 NORTHWEST **NORTHEAST** 5:00-6:00 5:00-6:00 LY-1 LY-1 **WESTMID FASTMID** 5:00-6:00 5:00-6:00 LY-1 LY-1 SOUTHWEST **SOUTHEAST** 5:00-6:00 5:00-6:00

### **CAMPBELL 2**



A

### TUESDAY 6:00PM - 7:30PM LYSAGHT PARK

### **CAMPBELL 1**



Campbell 1
Reserved for
Catch-up Games



### **CAMPBELL 3**



### **CAMPBELL 2**



### TUESDAY 7:00PM - 8:30PM LYSAGHT PARK

### **CAMPBELL 1**





### **CAMPBELL 3**



### **CAMPBELL 2**



### TUESDAY 8:30PM - 9:30PM LYSAGHT PARK

### **CAMPBELL 1**





### **CAMPBELL 3**

## CP-3 NORTHWEST 8:00-9:30 8:00-9:30 CP-3 SOUTHWEST 8:00-9:30 CP-3 SOUTHEAST 8:00-9:30 O35 MEN DIV 2

### **CAMPBELL 2**



## CAMPBELL PARK & LYSAGHT PARK; AJFC TRAINING SCHEDULE ALLOCATIONS WEDNESDAY SUMMARY



|                                    |           | A          |          |               |                             |
|------------------------------------|-----------|------------|----------|---------------|-----------------------------|
| TEAM NAME                          | Day       | Start Time | End Time | Pitch         | Pitch Reference             |
| Abbotsford Juniors 06 03 Koalas    | WEDNESDAY | 5:00PM     | 6:00PM   | CAMPBELL PARK |