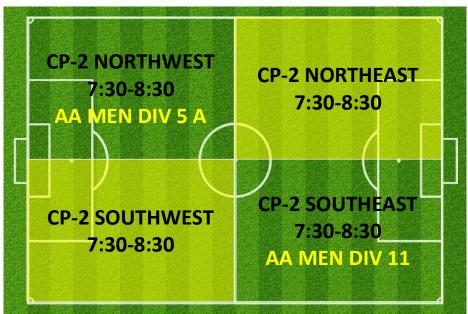

|
| CP-3                   | CP-3                  | CP-3                   |  |
| SOUTHWEST<br>4:30-5:30 | SOUTHMID<br>4:30-5:30 | SOUTHEAST<br>4:30-5:30 |  |
| 4.30-3.30              | 4.30-3.30             | 4.30-3.30              |  |



### **CAMPBELL 2**





### TUESDAY 5:00PM - 6:30PM LYSAGHT PARK

### **CAMPBELL 1**



### **CAMPBELL 3**



### LY-1 LY-1 NORTHWEST **NORTHEAST** 5:00-6:00 5:00-6:00 LY-1 LY-1 **WESTMID FASTMID** 5:00-6:00 5:00-6:00 LY-1 LY-1 SOUTHWEST **SOUTHEAST** 5:00-6:00 5:00-6:00

### **CAMPBELL 2**



A

### TUESDAY 6:00PM - 7:30PM LYSAGHT PARK

### **CAMPBELL 1**



Campbell 1
Reserved for
Catch-up Games



### **CAMPBELL 3**



### **CAMPBELL 2**



### TUESDAY 7:00PM - 8:30PM LYSAGHT PARK

### **CAMPBELL 1**





### **CAMPBELL 3**



### **CAMPBELL 2**



### TUESDAY 8:30PM - 9:30PM LYSAGHT PARK

### **CAMPBELL 1**





### **CAMPBELL 3**

## CP-3 NORTHWEST 8:00-9:30 8:00-9:30 CP-3 SOUTHWEST 8:00-9:30 CP-3 SOUTHEAST 8:00-9:30 O35 MEN DIV 2

### **CAMPBELL 2**



## CAMPBELL PARK & LYSAGHT PARK; AJFC TRAINING SCHEDULE ALLOCATIONS WEDNESDAY SUMMARY



|                                    |           | A          |          |               |                             |
|------------------------------------|-----------|------------|----------|---------------|-----------------------------|
| TEAM NAME                          | Day       | Start Time | End Time | Pitch         | Pitch Reference             |
| Abbotsford Juniors 06 03 Koalas    | WEDNESDAY | 5:00PM     | 6:00PM   | CAMPBELL PARK | CP-2 SOUTHEAST              |
| Abbotsford J