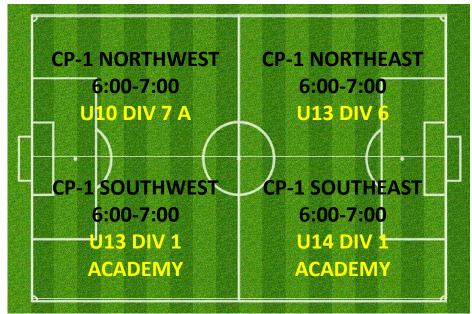

### CAMPBELL PARK & LYSAGHT PARK AJFC TRAINING SCHEDULE ALLOCATIONS TUESDAY SUMMARY

| TEAM NAME                                 | Day     | Start Time | End Time | Pitch         | Pitch Reference |
|-------------------------------------------|---------|------------|----------|---------------|-----------------|
| Abbotsford Juniors 06 01 Bandicoots       | TUESDAY | 5:00PM     | 6:00PM   | CAMPBELL PARK | CP-1 SOUTHEAST  |
| Abbotsford Juniors 06 06 Echidnas         | TUESDAY | 5:30PM     | 6:30PM   | CAMPBELL PARK | CP-2 NORTHEAST  |
| Abbotsford Juniors 07 02 Dingoes          | TUESDAY | 5:00PM     | 6:00PM   | CAMPBELL PARK | CP-1 SOUTHWEST  |
| Abbotsford Juniors 07 03 Goannas [Sonics] | TUESDAY | 5:30PM     | 6:30PM   | CAMPBELL PARK | CP-2 SOUTHEAST  |
| Abbotsford Juniors 07 06 Taipans          | TUESDAY | 5:30PM     | 6:30PM   | CAMPBELL PARK | CP-2 SOUTHWEST  |
| Abbotsford Juniors 07 07 Gliders          | TUESDAY | 5:30PM     | 6:30PM   | CAMPBELL PARK | CP-2 NORTHMID   |
| Abbotsford Juniors 08 05                  | TUESDAY | 4:30PM     | 5:30PM   | CAMPBELL PARK | CP-2 NORTHEAST  |
| Abbotsford Juniors 08 06                  | TUESDAY | 5:00PM     | 6:00PM   | CAMPBELL PARK | CP-3 SOUTHWEST  |
| Abbotsford Juniors 08 07                  | TUESDAY | 5:30PM     | 6:30PM   | CAMPBELL PARK | CP-2 NORTHWEST  |
| Abbotsford Juniors 09 02 A                | TUESDAY | 5:30PM     | 6:30PM   | CAMPBELL PARK | CP-3 SOUTHEAST  |
| Abbotsford Juniors 10 01                  | TUESDAY | 5:30PM     | 6:30PM   | CAMPBELL PARK | CP-3 NORTHEAST  |
| Abbotsford Juniors 10 02 (3)              | TUESDAY | 6:00PM     | 7:00PM   | CAMPBELL PARK | CP-3 SOUTHWEST  |
| Abbotsford Juniors 11 04 (3)              | TUESDAY | 6:00PM     | 7:00PM   | CAMPBELL PARK | CP-1 SOUTHWEST  |
| Abbotsford Juniors 11 05                  | TUESDAY | 6:00PM     | 7:00PM   | CAMPBELL PARK | CP-1 NORTHWEST  |
| Abbotsford Juniors 11GIRLS 03 (1)         | TUESDAY | 6:30PM     | 7:30PM   | CAMPBELL PARK | CP-2 SOUTHEAST  |
| Abbotsford Juniors 11GIRLS 03 A           | TUESDAY | 6:30PM     | 7:30PM   | CAMPBELL PARK | CP-2 NORTHEAST  |
| Abbotsford Juniors 12 01 A (2A)           | TUESDAY | 6:00PM     | 7:00PM   | CAMPBELL PARK | CP-1 SOUTHEAST  |
| Abbotsford Juniors 12 03 B                | TUESDAY | 5:00PM     | 6:00PM   | CAMPBELL PARK | CP-1 NORTHWEST  |
| Abbotsford Juniors 12GIRLS 01 (2)         | TUESDAY | 5:00PM     | 6:00PM   | CAMPBELL PARK | CP-3 NORTHWEST  |
| Abbotsford Juniors 14 04                  | TUESDAY | 7:00PM     | 8:00PM   | CAMPBELL PARK | CP-3 NORTHWEST  |
| Abbotsford Juniors 14GIRLS 01             | TUESDAY | 6:00PM     | 7:00PM   | LYSAGHT PARK  | LY-1 NORTHEAST  |
| Abbotsford Juniors 15 03                  | TUESDAY | 7:00PM     | 8:00PM   | CAMPBELL PARK | CP-3 SOUTHEAST  |
| Abbotsford Juniors 15GIRLS 02 B           | TUESDAY | 6:30PM     | 7:30PM   | CAMPBELL PARK | CP-2 NORTHWEST  |
| Abbotsford Juniors 15GIRLS 02 C           | TUESDAY | 7:00PM     | 8:00PM   | CAMPBELL PARK | CP-3 NORTHEAST  |
| Abbotsford Juniors 16GIRLS 02             | TUESDAY | 6:30PM     | 7:30PM   | CAMPBELL PARK | CP-2 SOUTHWEST  |
| Abbotsford Juniors 18 04                  | TUESDAY | 7:00PM     | 8:30PM   | LYSAGHT PARK  | LY-1 SOUTHWEST  |
| Abbotsford Juniors 19GIRLS 03             | TUESDAY | 7:00PM     | 8:30PM   | LYSAGHT PARK  | LY-1 NORTHWEST  |
| Abbotsford Juniors 35 02                  | TUESDAY | 8:00PM     | 9:00PM   | CAMPBELL PARK | CP-3 SOUTHEAST  |
| Abbotsford Juniors AA 05 A                | TUESDAY | 7:30PM     | 8:30PM   | CAMPBELL PARK | CP-2 NORTHWEST  |
| Abbotsford Juniors AA 11                  | TUESDAY | 7:30PM     | 8:30PM   | CAMPBELL PARK | CP-2 SOUTHEAST  |
| AJFC Striker Skills Training              | TUESDAY | 5:30PM     | 6:45PM   | CAMPBELL PARK | CP-1 NORTHEAST  |
| AJFC Open Skills                          | TUESDAY | 4:30PM     | 5:30PM   | CAMPBELL PARK | CP-1 NORTHEAST  |
| AJFC Tuesday Catch-up Game                | TUESDAY | 7:15PM     | 9:15PM   | CAMPBELL PARK | FIELD 1         |

### **CAMPBELL 1**