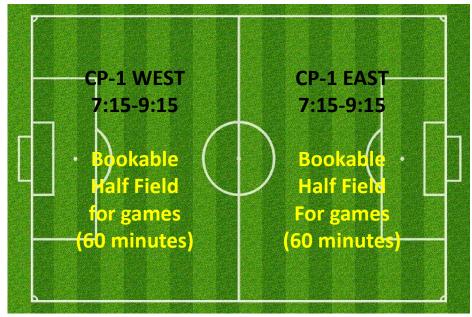

| CAMPBELL PARK | CP-2 SOUTH      |
| AJFC Thursday Catch-up Game            | THURSDAY | 7:15PM     | 9:15PM   | CAMPBELL PARK | FIELD 1         |

### THURSDAY 4:00PM - 5:30PM LYSAGHT PARK

### **CAMPBELL 1**



### LY-1 IY-1 NORTHWEST NORTHEAST 4:00-5:00 4:00-5:00 LY-1 LY-1 **SOUTHWEST SOUTHEAST** 4:30-5:30 4:30-5:30

### **CAMPBELL 3**



### **CAMPBELL 2**



### THURSDAY 5:00PM - 6:30PM LYSAGHT PARK

### **CAMPBELL 1**



### **CAMPBELL 3**



### 

### **CAMPBELL 2**



### THURSDAY 6:00PM - 7:30PM LYSAGHT PARK

### **CAMPBELL 1**



Campbell 1
Reserved for
Catch-up Games



### **CAMPBELL 3**



### **CAMPBELL 2**



### THURSDAY 7:00PM - 9:30PM

### **CAMPBELL 1**



### LYSAGHT PARK



### **CAMPBELL 3**



### **CAMPBELL 2**



### THURSDAY 7:00PM - 9:30PM

### **CAMPBELL 1**



LYSAGHT PARK

ALTERNATE
SETUP WHEN
NO CATCHUP
GAME
SCHEDULED



### $\bigwedge_{N}$

### **CAMPBELL 3**



### **CAMPBELL 2**