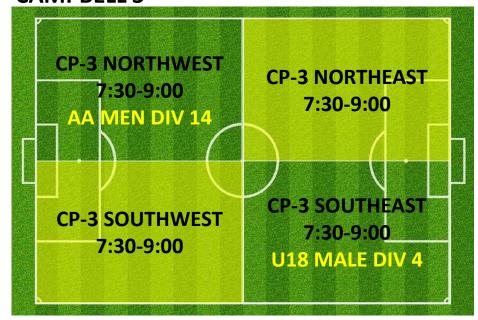

## CP-3 NORTHWEST 8:00-9:30 8:00-9:30 CP-3 SOUTHWEST 8:00-9:30 CP-3 SOUTHEAST 8:00-9:30 O35 MEN DIV 2