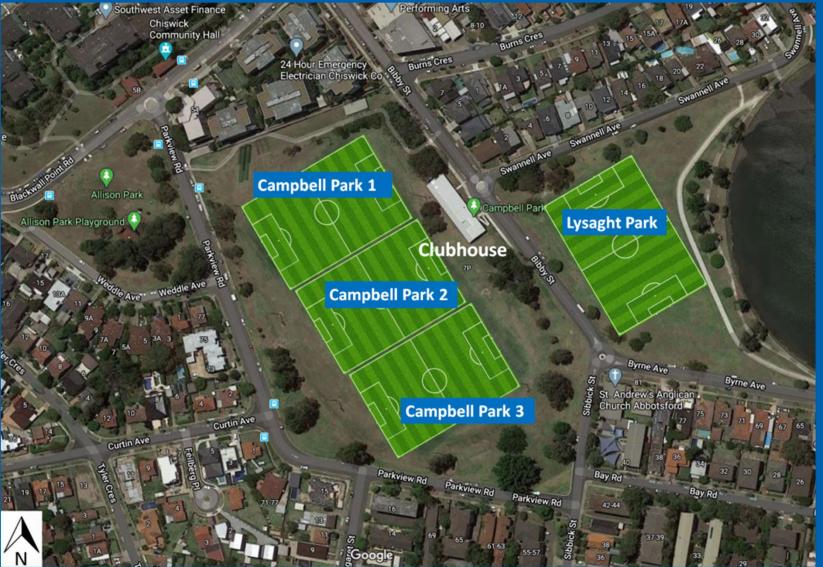

CAMPBELL PARK & LYSAGHT PARK
HOME TO ABBOTSFORD JUNIORS FOOTBALL CLUB

**CAPSPACE** 

dc&co