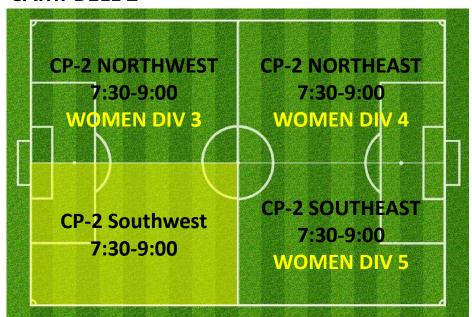

### CAMPBELL PARK & LYSAGHT PARK; AJFC TRAINING SCHEDULE ALLOCATIONS THURSDAYS SUMMARY

| TEAM NAME                              | Day      | Start Time | End Time | Pitch         | Pitch Reference |
|----------------------------------------|----------|------------|----------|---------------|-----------------|
| Abbotsford Juniors 06 02 Bilbies       | THURSDAY | 4:30PM     | 5:30PM   | CAMPBELL PARK | CP-3 NORTHEAST  |
| Abbotsford Juniors 06 04 Kangaroos     | THURSDAY | 5:00PM     | 6:00PM   | CAMPBELL PARK | CP-1 SOUTHEAST  |
| Abbotsford Juniors 07 04 Pythons       | THURSDAY | 5:30PM     | 6:30PM   | CAMPBELL PARK | CP-3 NORTHMID   |
| Abbotsford Juniors 07 08 Emus          | THURSDAY | 5:00PM     | 6:00PM   | CAMPBELL PARK | CP-1 SOUTHMID   |
| Abbotsford Juniors 08GIRLS 03          | THURSDAY | 4:30PM     | 5:30PM   | CAMPBELL PARK | CP-3 SOUTHEAST  |
| Abbotsford Juniors 09 05 A             | THURSDAY | 5:30PM     | 6:30PM   | CAMPBELL PARK | CP-3 SOUTHMID   |
| Abbotsford Juniors 09 05 B             | THURSDAY | 5:30PM     | 6:30PM   | LYSAGHT PARK  | LY-1 SOUTHEAST  |
| Abbotsford Juniors 09 06 A             | THURSDAY | 5:30PM     | 6:30PM   | CAMPBELL PARK | CP-3 SOUTHEAST  |
| Abbotsford Juniors 09GIRLS 03 B (2)    | THURSDAY | 5:30PM     | 6:30PM   | CAMPBELL PARK | CP-3 NORTHEAST  |
| Abbotsford Juniors 09GIRLS 03          | THURSDAY | 4:30PM     | 5:30PM   | CAMPBELL PARK | CP-3 SOUTHWEST  |
| Abbotsford Juniors 10 07 A             | THURSDAY | 6:00PM     | 7:00PM   | CAMPBELL PARK | CP-1 NORTHWEST  |
| Abbotsford Juniors 10GIRLS 03          | THURSDAY | 6:30PM     | 7:30PM   | CAMPBELL PARK | CP-3 SOUTHEAST  |
| Abbotsford Juniors 11 07               | THURSDAY | 6:00PM     | 7:00PM   | LYSAGHT PARK  | LY-1 NORTHWEST  |
| Abbotsford Juniors 12 01 B (2B)        | THURSDAY | 6:30PM     | 7:30PM   | CAMPBELL PARK | CP-3 NORTHEAST  |
| Abbotsford Juniors 13 01               | THURSDAY | 6:00PM     | 7:00PM   | CAMPBELL PARK | CP-1 SOUTHWEST  |
| Abbotsford Juniors 13 06               | THURSDAY | 6:00PM     | 7:00PM   | CAMPBELL PARK | CP-1 NORTHEAST  |
| Abbotsford Juniors 13GIRLS 01 B        | THURSDAY | 6:30PM     | 7:30PM   | LYSAGHT PARK  | LY-1 SOUTHEAST  |
| Abbotsford Juniors 14 01               | THURSDAY | 6:00PM     | 7:00PM   | CAMPBELL PARK | CP-1 SOUTHEAST  |
| Abbotsford Juniors 14 05               | THURSDAY | 7:00PM     | 8:00PM   | LYSAGHT PARK  | LY-1 NORTHWEST  |
| Abbotsford Juniors 14GIRLS 02          | THURSDAY | 6:30PM     | 7:30PM   | CAMPBELL PARK | CP-3 SOUTHWEST  |
| Abbotsford Juniors 15 01               | THURSDAY | 7:00PM     | 8:00PM   | LYSAGHT PARK  | LY-1 SOUTHWEST  |
| Abbotsford Juniors 15GIRLS 02 A        | THURSDAY | 7:00PM     | 8:00PM   | LYSAGHT PARK  | LY-1 NORTHEAST  |
| Abbotsford Juniors 16GIRLS 03          | THURSDAY | 6:30PM     | 7:30PM   | CAMPBELL PARK | CP-3 NORTHWEST  |
| Abbotsford Juniors 18 04               | THURSDAY | 7:30PM     | 8:30PM   | CAMPBELL PARK | CP-3 SOUTHWEST  |
| Abbotsford Juniors AA 14               | THURSDAY | 7:30PM     | 9:00PM   | CAMPBELL PARK | CP-3 NORTHWEST  |
| Abbotsford Juniors WOMEN 03            | THURSDAY | 7:30PM     | 9:00PM   | CAMPBELL PARK | CP-2 NORTHWEST  |
| Abbotsford Juniors WOMEN 04            | THURSDAY | 7:30PM     | 9:00PM   | CAMPBELL PARK | CP-2 NORTHEAST  |
| Abbotsford Juniors WOMEN 05            | THURSDAY | 7:30PM     | 9:00PM   | CAMPBELL PARK | CP-2 SOUTHEAST  |
| AJFC Boys Skills Development Training  | THURSDAY | 4:30PM     | 7:30PM   | CAMPBELL PARK | CP-2 NORTH      |
| AJFC Girls Skills Development Training | THURSDAY | 4:30PM     | 7:30PM   | CAMPBELL PARK | CP-2 EAST       |
| AJFC Goalkeeper Skills Training        | THURSDAY | 6:00PM     | 7:30PM   | CAMPBELL PARK | CP-2 SOUTH      |
| AJFC Thursday Catch-up Game            | THURSDAY | 7:15PM     | 9:15PM   | CAMPBELL PARK | FIELD 1         |