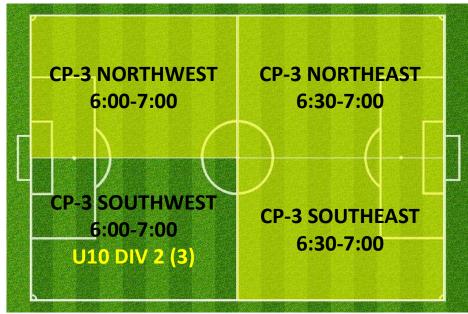

| 4:30-5:30             | 4:30-5:30              |  |
|                        |                       |                        |  |
| CP-3                   | CP-3                  | CP-3                   |  |
| SOUTHWEST<br>4:30-5:30 | SOUTHMID<br>4:30-5:30 | SOUTHEAST<br>4:30-5:30 |  |
| 4.30-3.30              | 4.30-3.30             | 4.30-3.30              |  |



### **CAMPBELL 2**





### TUESDAY 5:00PM - 6:30PM LYSAGHT PARK

### **CAMPBELL 1**



### **CAMPBELL 3**



### LY-1 LY-1 NORTHWEST **NORTHEAST** 5:00-6:00 5:00-6:00 LY-1 LY-1 **WESTMID FASTMID** 5:00-6:00 5:00-6:00 LY-1 LY-1 SOUTHWEST **SOUTHEAST** 5:00-6:00 5:00-6:00

### **CAMPBELL 2**



A

### TUESDAY 6:00PM - 7:30PM LYSAGHT PARK

### **CAMPBELL 1**



Campbell 1
Reserved for
Catch-up Games



### **CAMPBELL 3**



### **CAMPBELL 2**



### TUESDAY 7:00PM - 8:30PM LYSAGHT PARK

### **CAMPBELL 1**





### **CAMPBELL 3**



### **CAMPBELL 2**



### TUESDAY 8:30PM - 9:30PM LYSAGHT PARK

### **CAMPBELL 1**





### **CAMPBELL 3**

## CP-3 NORTHWEST 8:00-9:30 8:00-9:30 CP-3 SOUTHWEST 8:00-9:30 CP-3 SOUTHEAST 8:00-9:30 O35 MEN DIV 2

### **CAMPBELL 2**



## CAMPBELL PARK & LYSAGHT PARK; AJFC TRAINING SCHEDULE ALLOCATIONS WEDNESDAY SUMMARY



|                                    |           | A          |          |               |                             |
|------------------------------------|-----------|------------|----------|---------------|-----------------------------|
| TEAM NAME                          | Day       | Start Time | End Time | Pitch         | Pitch Reference             |
| A