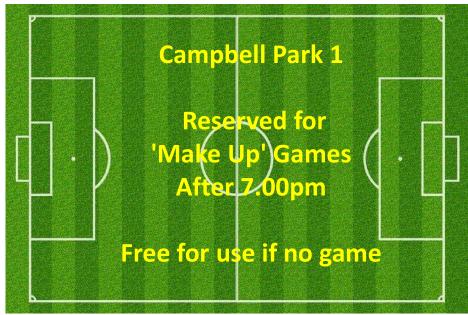

PM   | CAMPBELL PARK | CP-2 EAST       |
| AJFC Goalkeeper Skills Training        | THURSDAY | 6:00PM     | 7:30PM   | CAMPBELL PARK | CP-2 SOUTH      |
| AJFC Thursday Catch-up Game            | THURSDAY | 7:15PM     | 9:15PM   | CAMPBELL PARK | FIELD 1         |

### THURSDAY 4:00PM - 5:30PM LYSAGHT PARK

### **CAMPBELL 1**



### LY-1 IY-1 NORTHWEST NORTHEAST 4:00-5:00 4:00-5:00 LY-1 LY-1 **SOUTHWEST SOUTHEAST** 4:30-5:30 4:30-5:30

### **CAMPBELL 3**



### **CAMPBELL 2**



### THURSDAY 5:00PM - 6:30PM LYSAGHT PARK

### **CAMPBELL 1**



### **CAMPBELL 3**



### 

### **CAMPBELL 2**



### THURSDAY 6:00PM - 7:30PM LYSAGHT PARK

### **CAMPBELL 1**



Campbell 1
Reserved for
Catch-up Games



### **CAMPBELL 3**



### **CAMPBELL 2**



### THURSDAY 7:00PM - 9:30PM

### **CAMPBELL 1**



### LYSAGHT PARK



### **CAMPBELL 3**



### **CAMPBELL 2**



### THURSDAY 7:00PM - 9:30PM

### **CAMPBELL 1**



LYSAGHT PARK

ALTERNATE
SETUP WHEN
NO CATCHUP
GAME
SCHEDULED



### $\bigwedge_{N}$

### **CAMPBELL 3**



### **CAMPBELL 2**