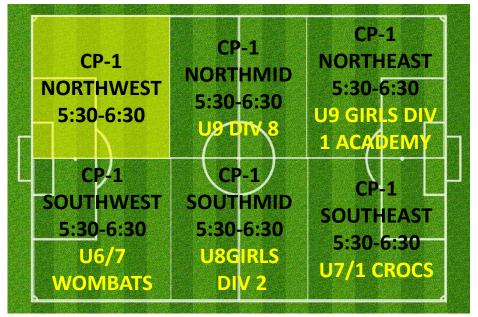

HWEST              |
| Abbotsford Juniors AA 08           | WEDNESDAY | 7:30PM     | 8:30PM   | CAMPBELL PARK | CP-1 SOUTHWEST              |
| AJFC Wednesday Catch-up Game       | WEDNESDAY | 7:15PM     | 9:15PM   | CAMPBELL PARK | FIELD 2                     |
| AJFC Events                        | WEDNESDAY | 4:30PM     | 6:00PM   | LYSAGHT PARK  | LY-1 NORTHWEST Revision C.1 |
|                                    |           |            |          |               |                             |

### WEDNESDAY 4:00PM - 5:30PM LYSAGHT PARK

### **CAMPBELL 1**



### LY-1 **NORTHWEST NORTHEAST** AJFC EVENTS 4:00-5:00 4:30-6:00 LY-1 LY-1 **SOUTHWEST SOUTHEAST** 4:00-5:00 4:00-5:00

### **CAMPBELL 3**



### **CAMPBELL 2**



### WEDNESDAY 5:00PM - 6:30PM LYSAGHT PARK

### **CAMPBELL 1**



### **CAMPBELL 3**



# LY-1 NORTHWEST AJFC EVENTS 4:30-6:00 LY-1 AJFC EVENTS 4:30-6:00 LY-1 SOUTHWEST 5:00-6:00 LY-1 SOUTHWEST 5:00-6:00

### **CAMPBELL 2**



### WEDNESDAY 6:00PM - 7:30PM LYSAGHT PARK

### **CAMPBELL 1**



Campbell 2
Reserved for
Catch-up Games



### **CAMPBELL 3**



### **CAMPBELL 2**



### WEDNESDAY 7:30PM - 9:30PM

### **CAMPBELL 1**



### LYSAGHT PARK



### **CAMPBELL 3**



### **CAMPBELL 2**



### WEDNESDAY 7:30PM - 9:30PM

### **CAMPBELL 1**

### LYSAGHT PARK



ALTERNATE
SETUP WHEN
NO CATCHUP
GAME
SCHEDULED



### **CAMPBELL 3**

### **CAMPBELL 2**





### CAMPBELL PARK & LYSAGHT PARK; AJFC TRAINING SCHEDULE ALLOCATIONS THURSDAYS SUMMARY



| TEAM NAME                              | Day      | Start Time | End Time | Pitch         | Pitch Reference |
|