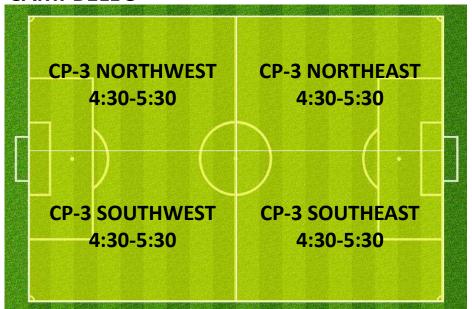

### **CAMPBELL 3**

| CP-3                   | CP-3                  | CP-3                   |  |
|------------------------|-----------------------|------------------------|--|
| NORTHWEST              | NORTHMID              | NORTHEAST              |  |
| 4:30-5:30              | 4:30-5:30             | 4:30-5:30              |  |
|                        |                       |                        |  |
| CP-3                   | CP-3                  | CP-3                   |  |
| SOUTHWEST<br>4:30-5:30 | SOUTHMID<br>4:30-5:30 | SOUTHEAST<br>4:30-5:30 |  |
| 4.30-3.30              | 4.30-3.30             | 4.30-3.30              |  |

### **CAMPBELL 3**