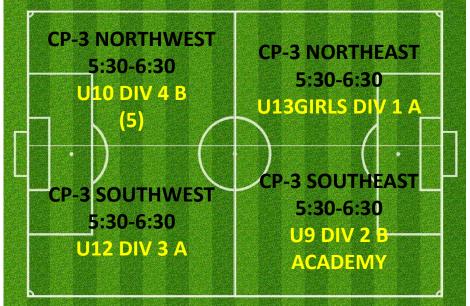

### **CAMPBELL 3**

| CP-3                   | CP-3                  | CP-3                   |  |
|------------------------|-----------------------|------------------------|--|
| NORTHWEST              | NORTHMID              | NORTHEAST              |  |
| 4:30-5:30              | 4:30-5:30             | 4:30-5:30              |  |
|                        |                       |                        |  |
| CP-3                   | CP-3                  | CP-3                   |  |
| SOUTHWEST<br>4:30-5:30 | SOUTHMID<br>4:30-5:30 | SOUTHEAST<br>4:30-5:30 |  |
| 4.30-3.30              | 4.30-3.30             | 4.30-3.30              |  |

### **CAMPBELL 3**