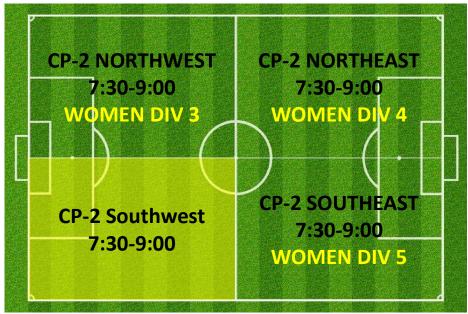

s Training        | THURSDAY | 6:00PM     | 7:30PM   | CAMPBELL PARK | CP-2 SOUTH      |
| AJFC Thursday Catch-up Game            | THURSDAY | 7:15PM     | 9:15PM   | CAMPBELL PARK | FIELD 1         |

### THURSDAY 4:00PM - 5:30PM LYSAGHT PARK

### **CAMPBELL 1**



### LY-1 IY-1 NORTHWEST NORTHEAST 4:00-5:00 4:00-5:00 LY-1 LY-1 **SOUTHWEST SOUTHEAST** 4:30-5:30 4:30-5:30

### **CAMPBELL 3**



### **CAMPBELL 2**



### THURSDAY 5:00PM - 6:30PM LYSAGHT PARK

### **CAMPBELL 1**



### **CAMPBELL 3**



### 

### **CAMPBELL 2**



### THURSDAY 6:00PM - 7:30PM LYSAGHT PARK

### **CAMPBELL 1**



Campbell 1
Reserved for
Catch-up Games



### **CAMPBELL 3**



### **CAMPBELL 2**



### THURSDAY 7:00PM - 9:30PM

### **CAMPBELL 1**



### LYSAGHT PARK



### **CAMPBELL 3**



### **CAMPBELL 2**



### THURSDAY 7:00PM - 9:30PM

### **CAMPBELL 1**



LYSAGHT PARK

ALTERNATE
SETUP WHEN
NO CATCHUP
GAME
SCHEDULED



### $\bigwedge_{N}$

### **CAMPBELL 3**



### **CAMPBELL 2**