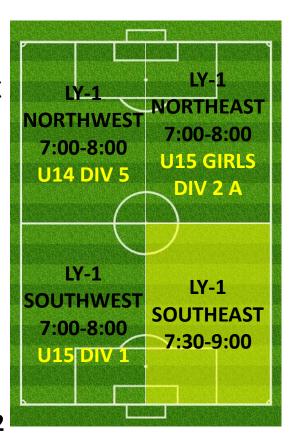

| CP-2 EAST       |
| AJFC Goalkeeper Skills Training        | THURSDAY | 6:00PM     | 7:30PM   | CAMPBELL PARK | CP-2 SOUTH      |
| AJFC Thursday Catch-up Game            | THURSDAY | 7:15PM     | 9:15PM   | CAMPBELL PARK | FIELD 1         |

### THURSDAY 4:00PM - 5:30PM LYSAGHT PARK

### **CAMPBELL 1**



### LY-1 IY-1 NORTHWEST NORTHEAST 4:00-5:00 4:00-5:00 LY-1 LY-1 **SOUTHWEST SOUTHEAST** 4:30-5:30 4:30-5:30

### **CAMPBELL 3**



### **CAMPBELL 2**



### THURSDAY 5:00PM - 6:30PM LYSAGHT PARK

### **CAMPBELL 1**



### **CAMPBELL 3**



### 

### **CAMPBELL 2**



### THURSDAY 6:00PM - 7:30PM LYSAGHT PARK

### **CAMPBELL 1**



Campbell 1
Reserved for
Catch-up Games



### **CAMPBELL 3**



### **CAMPBELL 2**



### THURSDAY 7:00PM - 9:30PM

### **CAMPBELL 1**



### LYSAGHT PARK



### **CAMPBELL 3**



### **CAMPBELL 2**



### THURSDAY 7:00PM - 9:30PM

### **CAMPBELL 1**



LYSAGHT PARK

ALTERNATE
SETUP WHEN
NO CATCHUP
GAME
SCHEDULED



### $\bigwedge_{N}$

### **CAMPBELL 3**



### **CAMPBELL 2**