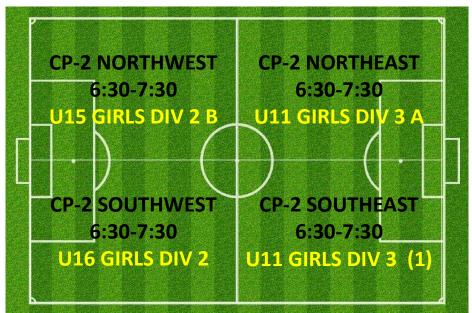

| 4:30-5:30              |  |
|                        |                       |                        |  |
| CP-3                   | CP-3                  | CP-3                   |  |
| SOUTHWEST<br>4:30-5:30 | SOUTHMID<br>4:30-5:30 | SOUTHEAST<br>4:30-5:30 |  |
| 4.30-3.30              | 4.30-3.30             | 4.30-3.30              |  |



### **CAMPBELL 2**





### TUESDAY 5:00PM - 6:30PM LYSAGHT PARK

### **CAMPBELL 1**



### **CAMPBELL 3**



### LY-1 LY-1 NORTHWEST **NORTHEAST** 5:00-6:00 5:00-6:00 LY-1 LY-1 **WESTMID FASTMID** 5:00-6:00 5:00-6:00 LY-1 LY-1 SOUTHWEST **SOUTHEAST** 5:00-6:00 5:00-6:00

### **CAMPBELL 2**



A

### TUESDAY 6:00PM - 7:30PM LYSAGHT PARK

### **CAMPBELL 1**



Campbell 1
Reserved for
Catch-up Games



### **CAMPBELL 3**



### **CAMPBELL 2**



### TUESDAY 7:00PM - 8:30PM LYSAGHT PARK

### **CAMPBELL 1**





### **CAMPBELL 3**



### **CAMPBELL 2**



### TUESDAY 8:30PM - 9:30PM LYSAGHT PARK

### **CAMPBELL 1**





### **CAMPBELL 3**

## CP-3 NORTHWEST 8:00-9:30 8:00-9:30 CP-3 SOUTHWEST 8:00-9:30 CP-3 SOUTHEAST 8:00-9:30 O35 MEN DIV 2

### **CAMPBELL 2**



## CAMPBELL PARK & LYSAGHT PARK; AJFC TRAINING SCHEDULE ALLOCATIONS WEDNESDAY SUMMARY



|                                    |           | A          |          |               |                             |
|------------------------------------|-----------|------------|----------|---------------|-----------------------------|
| TEAM NAME                          | Day       | Start Time | End Time | Pitch         | Pitch Reference             |
| Abbotsford Juniors 06 0