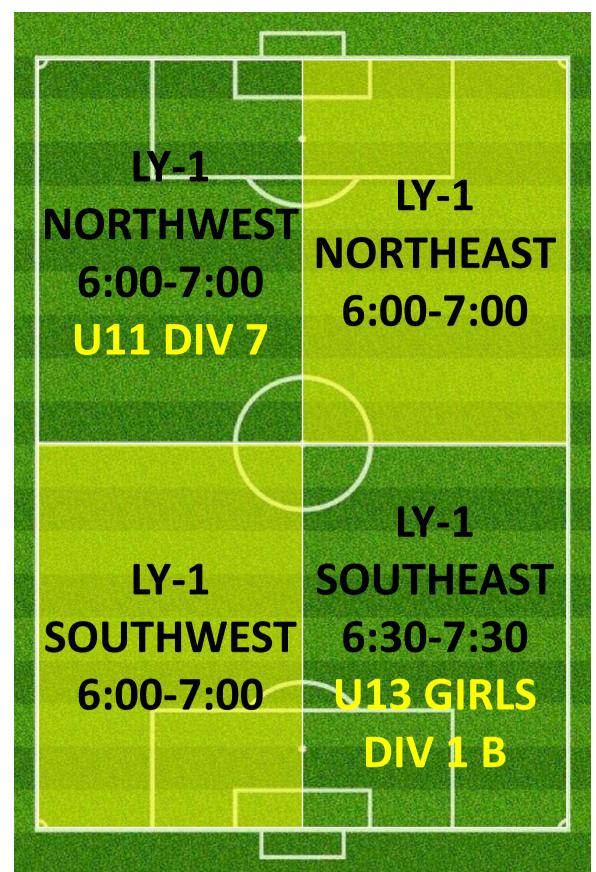

# CAMPBELL PARK & LYSAGHT PARK AJFC TRAINING SCHEDULE ALLOCATIONS TUESDAY SUMMARY

| TEAM NAME                                 | Day     | Start Time | End Time | Pitch         | Pitch Reference |
|-------------------------------------------|---------|------------|----------|---------------|-----------------|
| Abbotsford Juniors 06 01 Bandicoots       | TUESDAY | 5:00PM     | 6:00PM   | CAMPBELL PARK | CP-1 SOUTHEAST  |
| Abbotsford Juniors 06 06 Echidnas         | TUESDAY | 5:30PM     | 6:30PM   | CAMPBELL PARK | CP-2 NORTHEAST  |
| Abbotsford Juniors 07 02 Dingoes          | TUESDAY | 5:00PM     | 6:00PM   | CAMPBELL PARK | CP-1 SOUTHWEST  |
| Abbotsford Juniors 07 03 Goannas [Sonics] | TUESDAY | 5:30PM     | 6:30PM   | CAMPBELL PARK | CP-2 SOUTHEAST  |
| Abbotsford Juniors 07 06 Taipans          | TUESDAY | 5:30PM     | 6:30PM   | CAMPBELL PARK | CP-2 SOUTHWEST  |
| Abbotsford Juniors 07 07 Gliders          | TUESDAY | 5:30PM     | 6:30PM   | CAMPBELL PARK | CP-2 NORTHMID   |
| Abbotsford Juniors 08 05                  | TUESDAY | 4:30PM     | 5:30PM   | CAMPBELL PARK | CP-2 NORTHEAST  |
| Abbotsford Juniors 08 06                  | TUESDAY | 5:00PM     | 6:00PM   | CAMPBELL PARK | CP-3 SOUTHWEST  |
| Abbotsford Juniors 08 07                  | TUESDAY | 5:30PM     | 6:30PM   | CAMPBELL PARK | CP-2 NORTHWEST  |
| Abbotsford Juniors 09 02 A                | TUESDAY | 5:30PM     | 6:30PM   | CAMPBELL PARK | CP-3 SOUTHEAST  |
| Abbotsford Juniors 10 01                  | TUESDAY | 5:30PM     | 6:30PM   | CAMPBELL PARK | CP-3 NORTHEAST  |
| Abbotsford Juniors 10 03                  | TUESDAY | 6:00PM     | 7:00PM   | CAMPBELL PARK | CP-3 SOUTHWEST  |
| Abbotsford Juniors 11 03                  | TUESDAY | 6:00PM     | 7:00PM   | CAMPBELL PARK | CP-1 SOUTHWEST  |
| Abbotsford Juniors 11 05                  | TUESDAY | 6:00PM     | 7:00PM   | CAMPBELL PARK | CP-1 NORTHWEST  |
| Abbotsford Juniors 11GIRLS 01             | TUESDAY | 6:30PM     | 7:30PM   | CAMPBELL PARK | CP-2 SOUTHEAST  |
| Abbotsford Juniors 11GIRLS 03             | TUESDAY | 6:30PM     | 7:30PM   | CAMPBELL PARK | CP-2 NORTHEAST  |
| Abbotsford Juniors 12 02 A                | TUESDAY | 6:00PM     | 7:00PM   | CAMPBELL PARK | CP-1 SOUTHEAST  |
| Abbotsford Juniors 12 03 B                | TUESDAY | 5:00PM     | 6:00PM   | CAMPBELL PARK | CP-1 NORTHWEST  |
| Abbotsford Juniors 12GIRLS 02             | TUESDAY | 5:00PM     | 6:00PM   | CAMPBELL PARK | CP-3 NORTHWEST  |
| Abbotsford Juniors 14 04                  | TUESDAY | 7:00PM     | 8:00PM   | CAMPBELL PARK | CP-3 NORTHWEST  |
| Abbotsford Juniors 14GIRLS 01             | TUESDAY | 6:00PM     | 7:00PM   | LYSAGHT PARK  | LY-1 NORTHEAST  |
| Abbotsford Juniors 15 03                  | TUESDAY | 7:00PM     | 8:00PM   | CAMPBELL PARK | CP-3 SOUTHEAST  |
| Abbotsford Juniors 15GIRLS 02 B           | TUESDAY | 6:30PM     | 7:30PM   | CAMPBELL PARK | CP-2 NORTHWEST  |
| Abbotsford Juniors 15GIRLS 02 C           | TUESDAY | 7:00PM     | 8:00PM   | CAMPBELL PARK | CP-3 NORTHEAST  |
| Abbotsford Juniors 16GIRLS 02             | TUESDAY | 6:30PM     | 7:30PM   | CAMPBELL PARK | CP-2 SOUTHWEST  |
| Abbotsford Juniors 18 04                  | TUESDAY | 7:00PM     | 8:30PM   | LYSAGHT PARK  | LY-1 SOUTHWEST  |
| Abbotsford Juniors 19GIRLS 03             | TUESDAY | 7:00PM     | 8:30PM   | LYSAGHT PARK  | LY-1 NORTHWEST  |
| Abbotsford Juniors 35 02                  | TUESDAY | 8:00PM     | 9:00PM   | CAMPBELL PARK | CP-3 SOUTHEAST  |
| Abbotsford Juniors AA 05 A                | TUESDAY | 7:30PM     | 8:30PM   | CAMPBELL PARK | CP-2 NORTHWEST  |
| Abbotsford Juniors AA 11                  | TUESDAY | 7:30PM     | 8:30PM   | CAMPBELL PARK | CP-2 SOUTHEAST  |
| AJFC Striker Skills Training              | TUESDAY | 5:30PM     | 6:45PM   | CAMPBELL PARK | CP-1 NORTHEAST  |
| AJFC Open Skills                          | TUESDAY | 4:30PM     | 5:30PM   | CAMPBELL PARK | CP-1 NORTHEAST  |
| AJFC Tuesday Catch-up Game                | TUESDAY | 7:15PM     | 9:15PM   | CAMPBELL PARK | FIELD 1         |