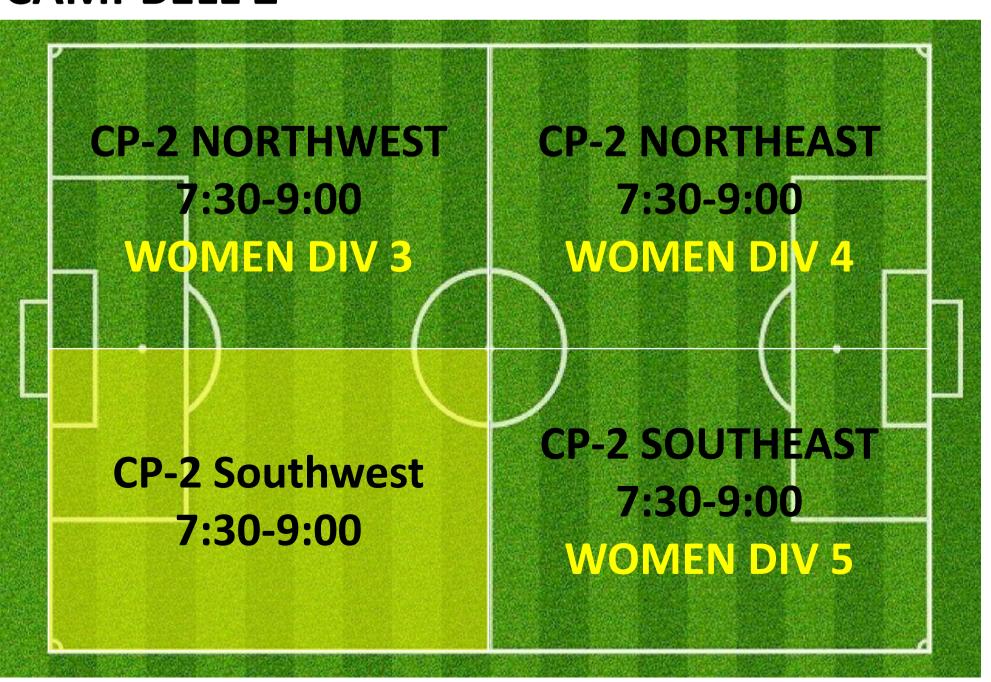

## WEDNESDAY 7:30PM - 9:30PM

#### **CAMPBELL 1**

CP-1 NORTHWEST
7:30-9:00
O45 MEN DIV 2
CP-1 SOUTHWEST
7:30-9:00
CP-1 SOUTHWEST
7:30-9:00
AA MEN DIV 8
CP-1 SOUTHEAST
7:00-8:00
O35 WOMEN DIV 3