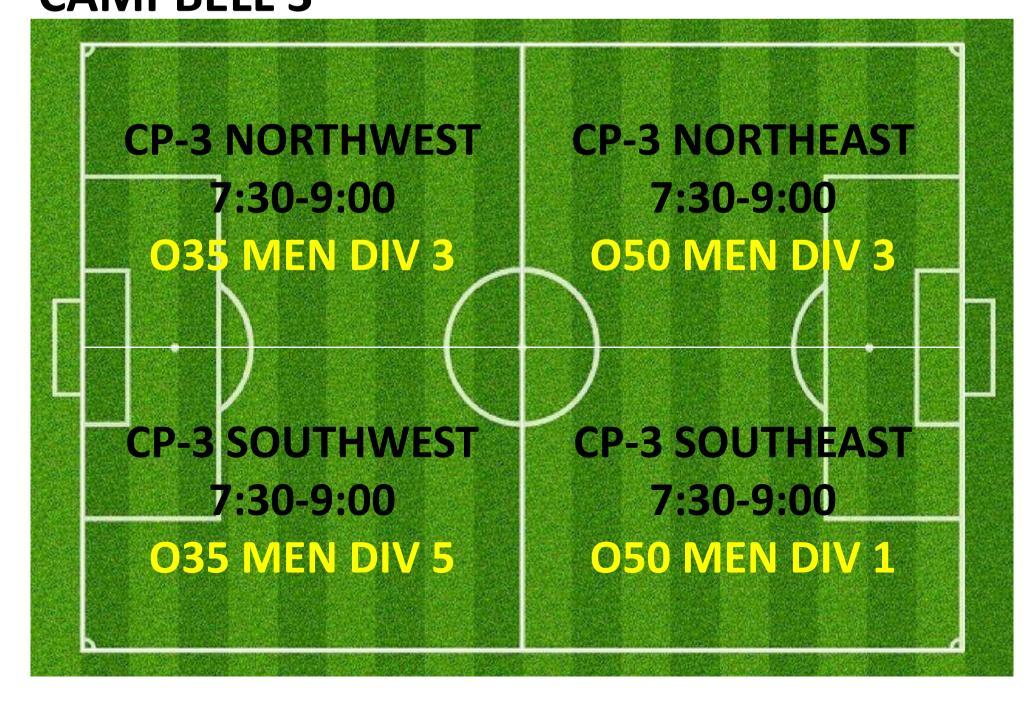

DNESDAY 5:00PM - 6:30PM LYSAGHT PARK

#### **CAMPBELL 1**



#### CAMPBELL 3



## **NORTHWEST** LY-1 AJFC EVENTS **NORTHEAST** 4:30-6:00 5:00-6:00 LY-1 4:30-6:00 LY-1 LY-1 **SOUTHEAST SOUTHWEST** 5:00-6:00 5:30-6:30

#### **CAMPBELL 2**



## WEDNESDAY 6:00PM - 7:30PM LYSAGHT PARK

#### **CAMPBELL 1**



Campbell 2
Reserved for
Catch-up Games



#### **CAMPBELL 3**



#### **CAMPBELL 2**



## WEDNESDAY 7:30PM - 9:30PM

#### **CAMPBELL 1**



#### **CAMPBELL 3**



#### LYSAGHT PARK



#### **CAMPBELL 2**



## WEDNESDAY 7:30PM - 9:30PM

#### **CAMPBELL 1**

CP-1 NORTHWEST
7:30-9:00
O45 MEN DIV 2
CP-1 SOUTHWEST
7:30-9:00
CP-1 SOUTHWEST
7:30-9:00
AA MEN DIV 8
CP-1 SOUTHEAST
7:00-8:00
O35 WOMEN DIV 3

#### LYSAGHT PARK

ALTERNATE
SETUP WHEN
NO CATCHUP
GAME
SCHEDULED



#### **CAMPBELL 3**







## CAMPBELL PARK & LYSAGHT PARK; AJFC TRAINING SCHEDULE ALLOCATIONS THURSDAYS SUMMARY



| TEAM NAME                              | Day      | Start Time | End Time | Pitch         | Pitch Reference |
|----------------------------------------|----------|------------|----------|---------------|-----------------|
| Abbotsford Juniors 06 02 Bilbies       | THURSDAY | 4:30PM     | 5:30PM   | CAMPBELL PARK | CP-3 NORTHEAST  |
| Abbotsford Juniors 06 04 Kangaroos     | THURSDAY | 5:00PM     | 6:00PM   | CAMPBELL PARK | CP-1 SOUTHEAST  |
| Abbotsford Juniors 07 04 Pythons       | THURSDAY | 5:30PM     | 6:30PM   | CAMPBELL PARK | CP-3 NORTHMID   |
| Abbotsford Juniors 07 08 Emus          | THURSDAY | 5:00PM     | 6:00PM   | CAMPBELL PARK | CP-1 SOUTHMID   |
| Abbotsford Juniors 08GIRLS 03