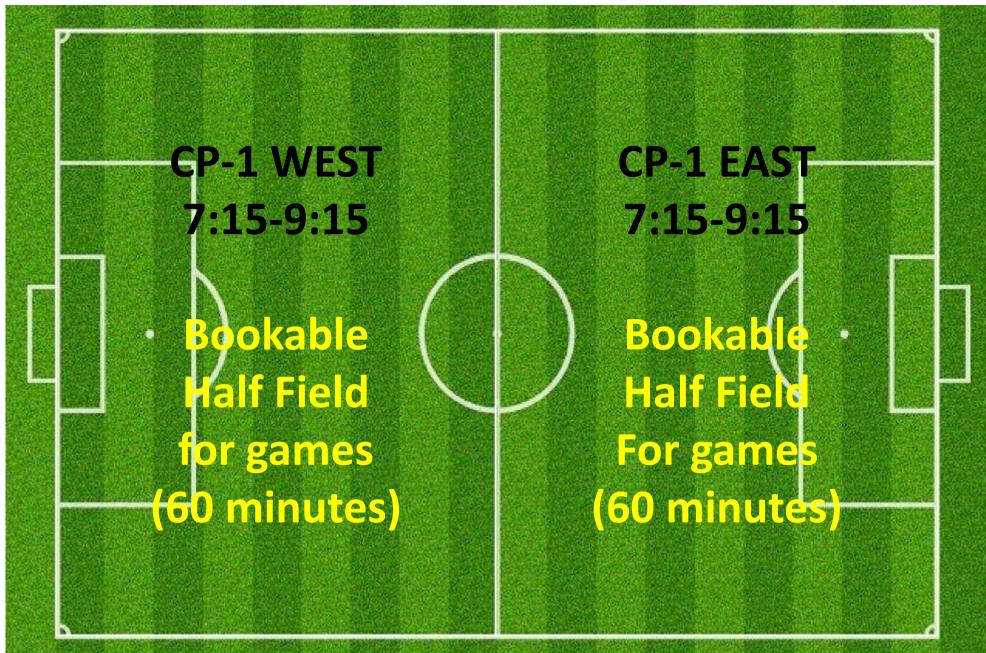

| 7:30PM   | CAMPBELL PARK | CP-2 EAST       |
| AJFC Goalkeeper Skills Training        | THURSDAY | 6:00PM     | 7:30PM   | CAMPBELL PARK | CP-2 SOUTH      |
| AJFC Thursday Catch-up Game            | THURSDAY | 7:15PM     | 9:15PM   | CAMPBELL PARK | FIELD 1         |

## THURSDAY 4:00PM — 5:30PM LYSAGHT PARK

#### **CAMPBELL 1**



#### CAMPBELL 3





#### **CAMPBELL 2**



## THURSDAY 5:00PM — 6:30PM LYSAGHT PARK

#### **CAMPBELL 1**



#### **CAMPBELL 3**





#### **CAMPBELL 2**



## THURSDAY 6:00PM — 7:30PM LYSAGHT PARK

#### **CAMPBELL 1**



Campbell 1
Reserved for
Catch-up Games



#### **CAMPBELL 3**



#### **CAMPBELL 2**



## THURSDAY 7:00PM - 9:30PM

#### **CAMPBELL 1**



#### **CAMPBELL 3**



#### LYSAGHT PARK





## THURSDAY 7:00PM - 9:30PM

#### **CAMPBELL 1**



LYSAGHT PARK

ALTERNATE
SETUP WHEN
NO CATCHUP
GAME
SCHEDULED



#### **CAMPBELL 3**