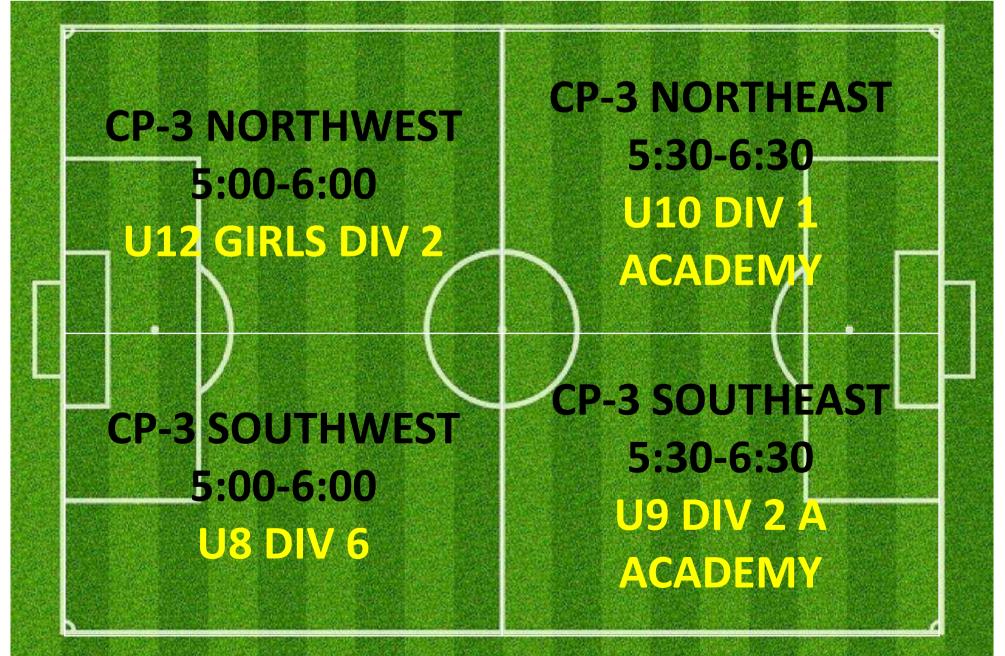

:15PM     | 9:15PM   | CAMPBELL PARK | FIELD 1         |

## TUESDAY 4:00PM — 5:30PM LYSAGHT PARK

#### **CAMPBELL 1**



#### **CAMPBELL 3**

| C    | P-3          | CP    | -3   | CP    | -3    |
|------|--------------|-------|------|-------|-------|
| NORT | <b>HWEST</b> | NORT  | HMID | NORTH | HEAST |
| 4:30 | -5:30        | 4:30- | 5:30 | 4:30- | 5:30  |
|      |              |       |      | /     |       |
|      |              |       |      |       |       |
| CI   | P-3          | CP    | -3   | CP.   | -3    |
|      | HWEST        | SOUTI |      | SOUTH |       |
|      | -5:30        | 4:30- |      | 4:30- |       |
| 7.50 | 3.30         | 7.30  | 3.30 | 7.50  | 3.30  |



#### **CAMPBELL 2**



## TUESDAY 5:00PM — 6:30PM LYSAGHT PARK

#### **CAMPBELL 1**



#### CAMPBELL 3



#### LY-1 LY-1 NORTHWEST **NORTHEAST** 5:00-6:00 5:00-6:00 LY-1 LY-1 WESTMID **EASTMID** 5:00-6:00 5:00-6:00 LY-1 LY-1 SOUTHWEST **SOUTHEAST** 5:00-6:00 5:00-6:00





## TUESDAY 6:00PM — 7:30PM LYSAGHT PARK

#### **CAMPBELL 1**



Campbell 1
Reserved for
Catch-up Games



#### **CAMPBELL 3**







## TUESDAY 7:00PM — 8:30PM LYSAGHT PARK

#### **CAMPBELL 1**





#### **CAMPBELL 3**







## TUESDAY 8:30PM — 9:30PM LYSAGHT PARK

#### **CAMPBELL 1**





#### **CAMPBELL 3**







## CAMPBELL PARK & LYSAGHT PARK; AJFC TRAINING SCHEDULE ALLOCATIONS WEDNESDAY SUMMARY



| TEAM NAME                          | Day       | Start Time | End Time | Pitch         | Pitch Reference |
|------------------------------------|-----------|------------|----------|---------------|-----------------|
| Ab