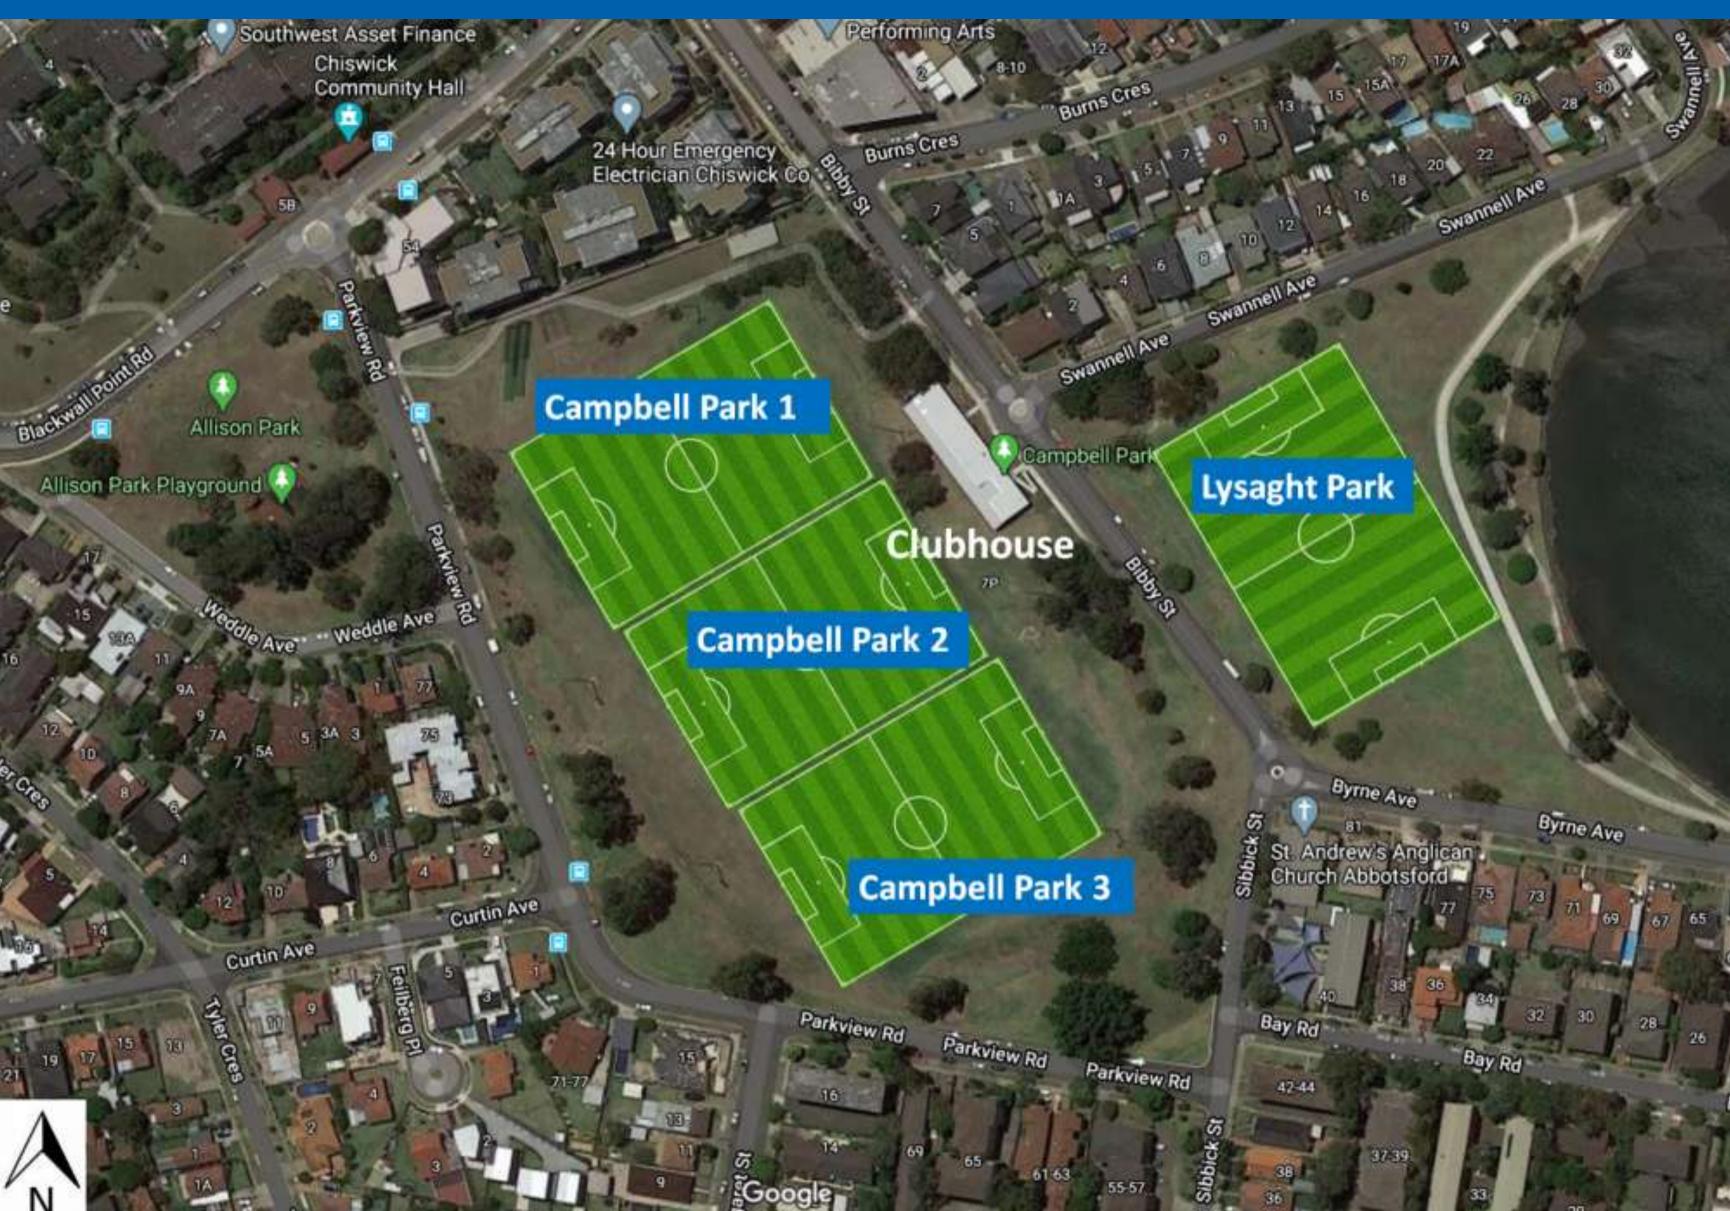

## CAMPBELL PARK & LYSAGHT PARK HOME TO ABBOTSFORD JUNIORS FOOTBALL CLUB

CAPSPACE

dc&co.