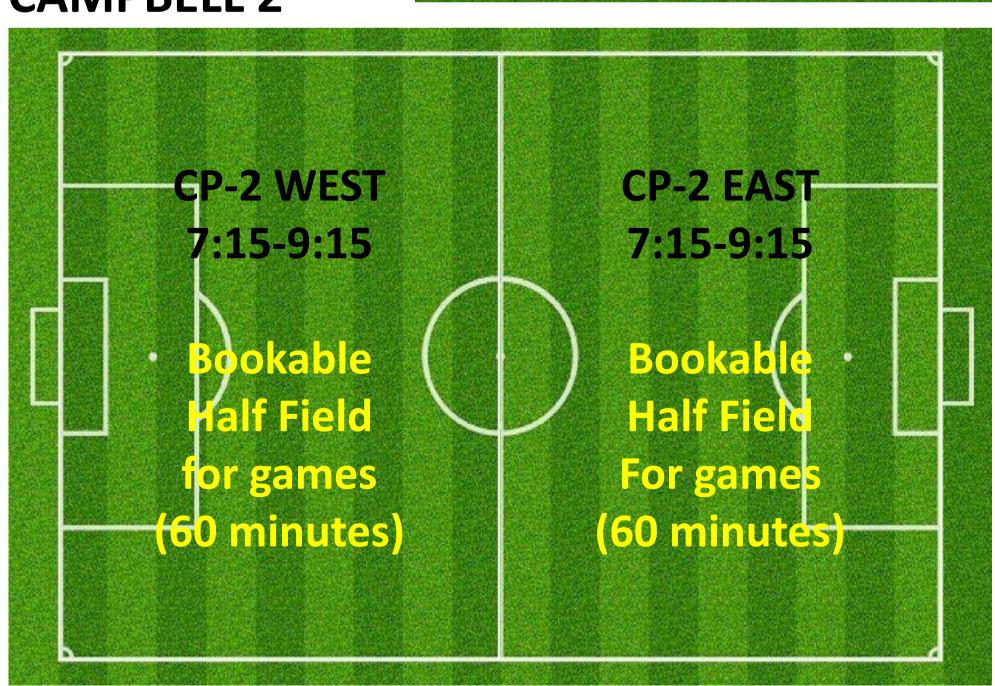

#### **CAMPBELL 2**

# CAMPBELL PARK & LYSAGHT PARK AJFC TRAINING SCHEDULE ALLOCATIONS TUESDAY SUMMARY

| TEAM NAME                                 | Day     | Start Time | End Time | Pitch         | Pitch Reference |
|-------------------------------------------|---------|------------|----------|---------------|-----------------|
| Abbotsford Juniors 06 01 Bandicoots       | TUESDAY | 5:00PM     | 6:00PM   | CAMPBELL PARK | CP-1 SOUTHEAST  |
| Abbotsford Juniors 06 06 Echidnas         | TUESDAY | 5:30PM     | 6:30PM   | CAMPBELL PARK | CP-2 NORTHEAST  |
| Abbotsford Juniors 07 02 Dingoes          | TUESDAY | 5:00PM     | 6:00PM   | CAMPBELL PARK | CP-1 SOUTHWEST  |
| Abbotsford Juniors 07 03 Goannas [Sonics] | TUESDAY | 5:30PM     | 6:30PM   | CAMPBELL PARK | CP-2 SOUTHEAST  |
| Abbotsford Juniors 07 06 Taipans          | TUESDAY | 5:30PM     | 6:30PM   | CAMPBELL PARK | CP-2 SOUTHWEST  |
| Abbotsford Juniors 07 07 Gliders          | TUESDAY | 5:30PM     | 6:30PM   | CAMPBELL PARK | CP-2 NORTHMID   |
| Abbotsford Juniors 08 05                  | TUESDAY | 4:30PM     | 5:30PM   | CAMPBELL PARK | CP-2 NORTHEAST  |
| Abbotsford Juniors 08 06                  | TUESDAY | 5:00PM     | 6:00PM   | CAMPBELL PARK | CP-3 SOUTHWEST  |
| Abbotsford Juniors 08 07                  | TUESDAY | 5:30PM     | 6:30PM   | CAMPBELL PARK | CP-2 NORTHWEST  |
| Abbotsford Juniors 09 02 A                | TUESDAY | 5:30PM     | 6:30PM   | CAMPBELL PARK | CP-3 SOUTHEAST  |
| Abbotsford Juniors 10 01                  | TUESDAY | 5:30PM     | 6:30PM   | CAMPBELL PARK | CP-3 NORTHEAST  |
| Abbotsford Juniors 10 03                  | TUESDAY | 6:00PM     | 7:00PM   | CAMPBELL PARK | CP-3 SOUTHWEST  |
| Abbotsford Juniors 11 03                  | TUESDAY | 6:00PM     | 7:00PM   | CAMPBELL PARK | CP-1 SOUTHWEST  |
| Abbotsford Juniors 11 05                  | TUESDAY | 6:00PM     | 7:00PM   | CAMPBELL PARK | CP-1 NORTHWEST  |
| Abbotsford Juniors 11GIRLS 01             | TUESDAY | 6:30PM     | 7:30PM   | CAMPBELL PARK | CP-2 SOUTHEAST  |
| Abbotsford Juniors 11GIRLS 03             | TUESDAY | 6:30PM     | 7:30PM   | CAMPBELL PARK | CP-2 NORTHEAST  |
| Abbotsford Juniors 12 02 A                | TUESDAY | 6:00PM     | 7:00PM   | CAMPBELL PARK | CP-1 SOUTHEAST  |
| Abbotsford Juniors 12 03 B                | TUESDAY | 5:00PM     | 6:00PM   | CAMPBELL PARK | CP-1 NORTHWEST  |
| Abbotsford Juniors 12GIRLS 02             | TUESDAY | 5:00PM     | 6:00PM   | CAMPBELL PARK | CP-3 NORTHWEST  |
| Abbotsford Juniors 14 04                  | TUESDAY | 7:00PM     | 8:00PM   | CAMPBELL PARK | CP-3 NORTHWEST  |
| Abbotsford Juniors 14GIRLS 01             | TUESDAY | 6:00PM     | 7:00PM   | LYSAGHT PARK  | LY-1 NORTHEAST  |
| Abbotsford Juniors 15 03                  | TUESDAY | 7:00PM     | 8:00PM   | CAMPBELL PARK | CP-3 SOUTHEAST  |
| Abbotsford Juniors 15GIRLS 02 B           | TUESDAY | 6:30PM     | 7:30PM   | CAMPBELL PARK | CP-2 NORTHWEST  |
| Abbotsford Juniors 15GIRLS 02 C           | TUESDAY | 7:00PM     | 8:00PM   | CAMPBELL PARK | CP-3 NORTHEAST  |
| Abbotsford Juniors 16GIRLS 02             | TUESDAY | 6:30PM     | 7:30PM   | CAMPBELL PARK | CP-2 SOUTHWEST  |
| Abbotsford Juniors 18 04                  | TUESDAY | 7:00PM     | 8:30PM   | LYSAGHT PARK  | LY-1 SOUTHWEST  |
| Abbotsford Juniors 19GIRLS 03             | TUESDAY | 7:00PM     | 8:30PM   | LYSAGHT PARK  | LY-1 NORTHWEST  |
| Abbotsford Juniors 35 02                  | TUESDAY | 8:00PM     | 9:00PM   | CAMPBELL PARK | CP-3 SOUTHEAST  |
| Abbotsford Juniors AA 05 A                | TUESDAY | 7:30PM     | 8:30PM   | CAMPBELL PARK | CP-2 NORTHWEST  |
| Abbotsford Juniors AA 11                  | TUESDAY | 7:30PM     | 8:30PM   | CAMPBELL PARK | CP-2 SOUTHEAST  |
| AJFC Striker Skills Training              | TUESDAY | 5:30PM     | 6:45PM   | CAMPBELL PARK | CP-1 NORTHEAST  |
| AJFC Open Skills                          | TUESDAY | 4:30PM     | 5:30PM   | CAMPBELL PARK | CP-1 NORTHEAST  |
| AJFC Tuesday Catch-up Game                | TUESDAY | 7:15PM     | 9:15PM   | CAMPBELL PARK | FIELD 1         |