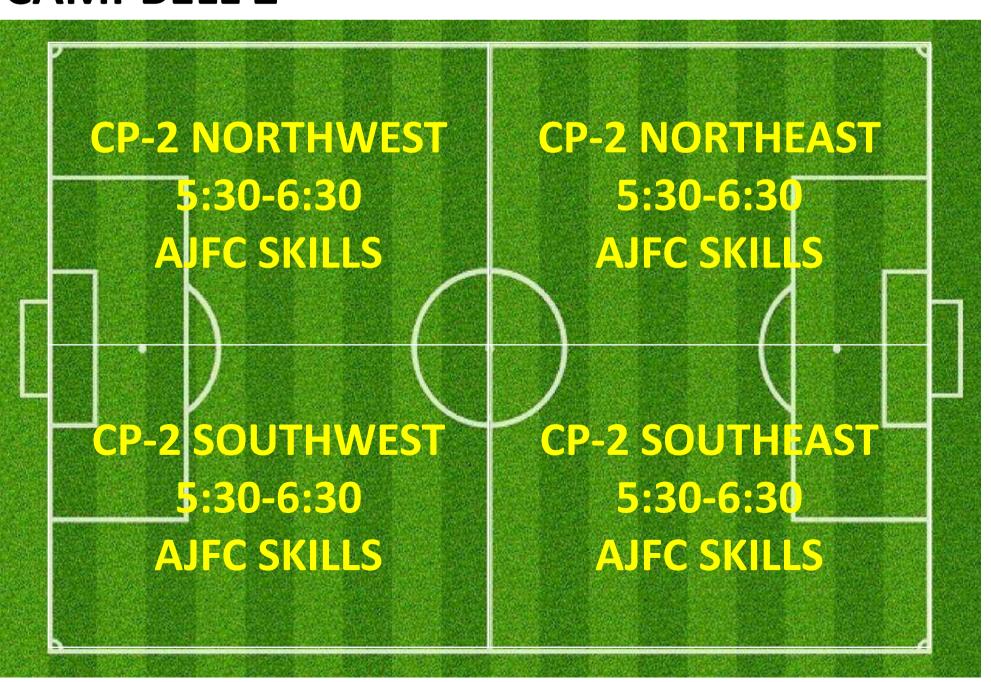

# CAMPBELL PARK & LYSAGHT PARK AJFC TRAINING SCHEDULE ALLOCATIONS TUESDAY SUMMARY

| TEAM NAME                                 | Day     | Start Time | End Time | Pitch         | Pitch Reference |
|-------------------------------------------|---------|------------|----------|---------------|-----------------|
| Abbotsford Juniors 06 01 Bandicoots       | TUESDAY | 5:00PM     | 6:00PM   | CAMPBELL PARK | CP-1 SOUTHEAST  |
| Abbotsford Juniors 06 06 Echidnas         | TUESDAY | 5:30PM     | 6:30PM   | CAMPBELL PARK | CP-2 NORTHEAST  |
| Abbotsford Juniors 07 02 Dingoes          | TUESDAY | 5:00PM     | 6:00PM   | CAMPBELL PARK | CP-1 SOUTHWEST  |
| Abbotsford Juniors 07 03 Goannas [Sonics] | TUESDAY | 5:30PM     | 6:30PM   | CAMPBELL PARK | CP-2 SOUTHEAST  |
| Abbotsford Juniors 07 06 Taipans          | TUESDAY | 5:30PM     | 6:30PM   | CAMPBELL PARK | CP-2 SOUTHWEST  |
| Abbotsford Juniors 07 07 Gliders          | TUESDAY | 5:30PM     | 6:30PM   | CAMPBELL PARK | CP-2 NORTHMID   |
| Abbotsford Juniors 08 05                  | TUESDAY | 4:30PM     | 5:30PM   | CAMPBELL PARK | CP-2 NORTHEAST  |
| Abbotsford Juniors 08 06                  | TUESDAY | 5:00PM     | 6:00PM   | CAMPBELL PARK | CP-3 SOUTHWEST  |
| Abbotsford Juniors 08 07                  | TUESDAY | 5:30PM     | 6:30PM   | CAMPBELL PARK | CP-2 NORTHWEST  |
| Abbotsford Juniors 09 02 A                | TUESDAY | 5:30PM     | 6:30PM   | CAMPBELL PARK | CP-3 SOUTHEAST  |
| Abbotsford Juniors 10 01                  | TUESDAY | 5:30PM     | 6:30PM   | CAMPBELL PARK | CP-3 NORTHEAST  |
| Abbotsford Juniors 10 03                  | TUESDAY | 6:00PM     | 7:00PM   | CAMPBELL PARK | CP-3 SOUTHWEST  |
| Abbotsford Juniors 11 03                  | TUESDAY | 6:00PM     | 7:00PM   | CAMPBELL PARK | CP-1 SOUTHWEST  |
| Abbotsford Juniors 11 05                  | TUESDAY | 6:00PM     | 7:00PM   | CAMPBELL PARK | CP-1 NORTHWEST  |
| Abbotsford Juniors 11GIRLS 01             | TUESDAY | 6:30PM     | 7:30PM   | CAMPBELL PARK | CP-2 SOUTHEAST  |
| Abbotsford Juniors 11GIRLS 03             | TUESDAY | 6:30PM     | 7:30PM   | CAMPBELL PARK | CP-2 NORTHEAST  |
| Abbotsford Juniors 12 02 A                | TUESDAY | 6:00PM     | 7:00PM   | CAMPBELL PARK | CP-1 SOUTHEAST  |
| Abbotsford Juniors 12 03 B                | TUESDAY | 5:00PM     | 6:00PM   | CAMPBELL PARK | CP-1 NORTHWEST  |
| Abbotsford Juniors 12GIRLS 02             | TUESDAY | 5:00PM     | 6:00PM   | CAMPBELL PARK | CP-3 NORTHWEST  |
| Abbotsford Juniors 14 04                  | TUESDAY | 7:00PM     | 8:00PM   | CAMPBELL PARK | CP-3 NORTHWEST  |
| Abbotsford Juniors 14GIRLS 01             | TUESDAY | 6:00PM     | 7:00PM   | LYSAGHT PARK  | LY-1 NORTHEAST  |
| Abbotsford Juniors 15 03                  | TUESDAY | 7:00PM     | 8:00PM   | CAMPBELL PARK | CP-3 SOUTHEAST  |
| Abbotsford Juniors 15GIRLS 02 B           | TUESDAY | 6:30PM     | 7:30PM   | CAMPBELL PARK | CP-2 NORTHWEST  |
| Abbotsford Juniors 15GIRLS 02 C           | TUESDAY | 7:00PM     | 8:00PM   | CAMPBELL PARK | CP-3 NORTHEAST  |
| Abbotsford Juniors 16GIRLS 02             | TUESDAY | 6:30PM     | 7:30PM   | CAMPBELL PARK | CP-2 SOUTHWEST  |
| Abbotsford Juniors 18 04                  | TUESDAY | 7:00PM     | 8:30PM   | LYSAGHT PARK  | LY-1 SOUTHWEST  |
| Abbotsford Juniors 19GIRLS 03             | TUESDAY | 7:00PM     | 8:30PM   | LYSAGHT PARK  | LY-1 NORTHWEST  |
| Abbotsford Juniors 35 02                  | TUESDAY | 8:00PM     | 9:00PM   | CAMPBELL PARK | CP-3 SOUTHEAST  |
| Abbotsford Juniors AA 05 A                | TUESDAY | 7:30PM     | 8:30PM   | CAMPBELL PARK | CP-2 NORTHWEST  |
| Abbotsford Juniors AA 11                  | TUESDAY | 7:30PM     | 8:30PM   | CAMPBELL PARK | CP-2 SOUTHEAST  |
| AJFC Striker Skills Training              | TUESDAY | 5:30PM     | 6:45PM   | CAMPBELL PARK | CP-1 NORTHEAST  |
| AJFC Open Skills                          | TUESDAY | 4:30PM     | 5:30PM   | CAMPBELL PARK | CP-1 NORTHEAST  |
| AJFC Tuesday Catch-up Game                | TUESDAY | 7:15PM     | 9:15PM   | CAMPBELL PARK | FIELD 1         |