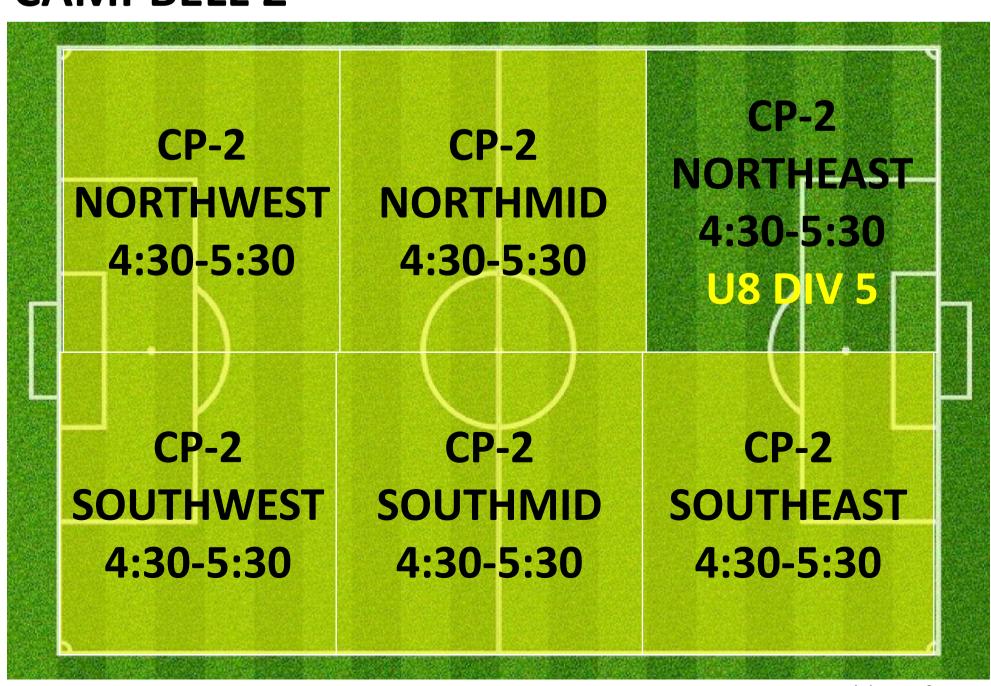

PARK | CP-1 NORTHEAST  |
| AJFC Tuesday Catch-up Game                | TUESDAY | 7:15PM     | 9:15PM   | CAMPBELL PARK | FIELD 1         |

## TUESDAY 4:00PM — 5:30PM LYSAGHT PARK

#### **CAMPBELL 1**



#### **CAMPBELL 3**

| C    | P-3          | CP    | -3   | CP    | -3    |
|------|--------------|-------|------|-------|-------|
| NORT | <b>HWEST</b> | NORT  | HMID | NORTH | HEAST |
| 4:30 | -5:30        | 4:30- | 5:30 | 4:30- | 5:30  |
|      |              |       |      | /     |       |
|      |              |       |      |       |       |
| CI   | P-3          | CP    | -3   | CP.   | -3    |
|      | HWEST        | SOUTI |      | SOUTH |       |
|      | -5:30        | 4:30- |      | 4:30- |       |
| 7.50 | 3.30         | 7.30  | 3.30 | 7.50  | 3.30  |



#### **CAMPBELL 2**



## TUESDAY 5:00PM — 6:30PM LYSAGHT PARK

#### **CAMPBELL 1**



#### CAMPBELL 3



#### LY-1 LY-1 NORTHWEST **NORTHEAST** 5:00-6:00 5:00-6:00 LY-1 LY-1 WESTMID **EASTMID** 5:00-6:00 5:00-6:00 LY-1 LY-1 SOUTHWEST **SOUTHEAST** 5:00-6:00 5:00-6:00





## TUESDAY 6:00PM — 7:30PM LYSAGHT PARK

#### **CAMPBELL 1**



Campbell 1
Reserved for
Catch-up Games



#### **CAMPBELL 3**







## TUESDAY 7:00PM — 8:30PM LYSAGHT PARK

#### **CAMPBELL 1**





#### **CAMPBELL 3**







## TUESDAY 8:30PM — 9:30PM LYSAGHT PARK

#### **CAMPBELL 1**





#### **CAMPBELL 3**







## CAMPBELL PARK & LYSAGHT PARK; AJFC TRAINING SCHEDULE ALLOCATIONS WEDNESDAY SUMMARY



| TEAM NAME                          | Day       | Start Time | End Time | Pitch         | Pitch Reference |
|-----------------------------