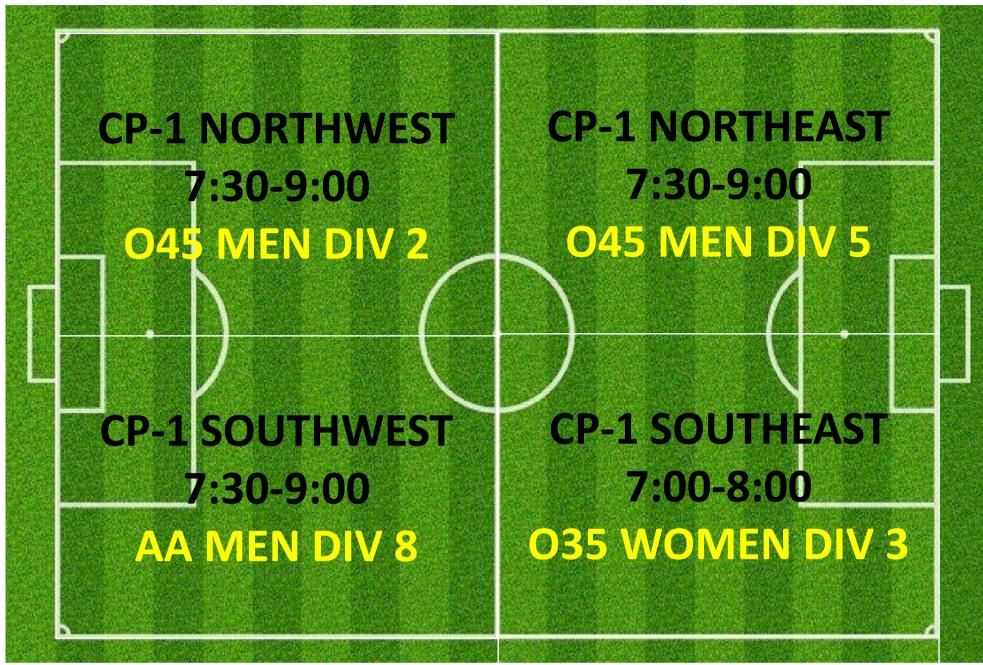

## WEDNESDAY 7:30PM - 9:30PM

#### **CAMPBELL 1**

CP-1 NORTHWEST
7:30-9:00
O45 MEN DIV 2
CP-1 SOUTHWEST
7:30-9:00
CP-1 SOUTHWEST
7:30-9:00
AA MEN DIV 8
CP-1 SOUTHEAST
7:00-8:00
O35 WOMEN DIV 3

#### LYSAGHT PARK

ALTERNATE
SETUP WHEN
NO CATCHUP
GAME
SCHEDULED

#### **CAMPBELL 3**