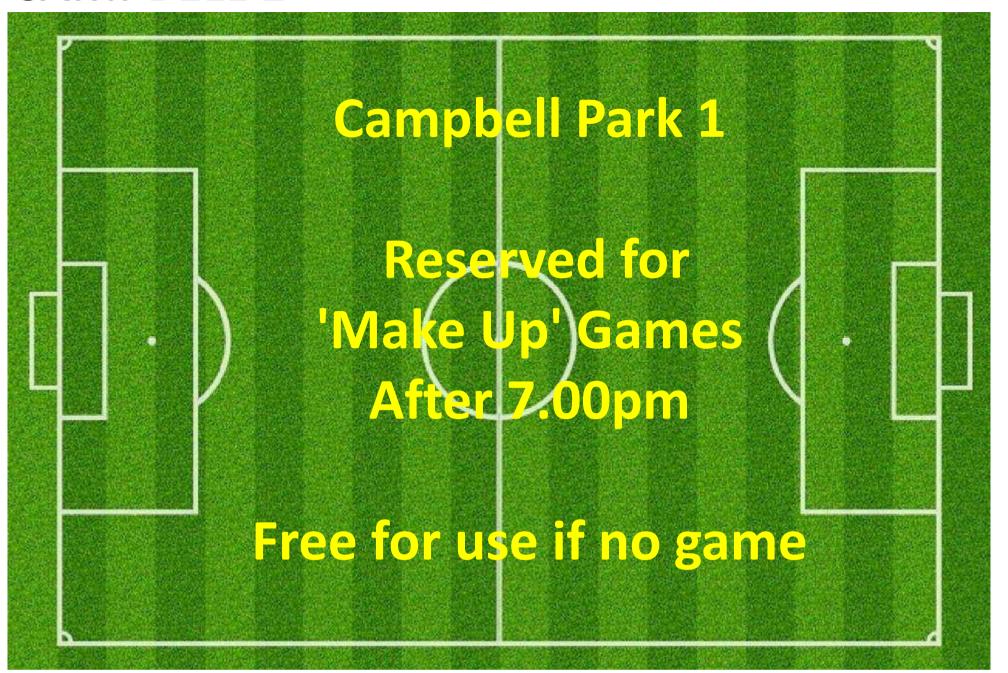

|              |       |      | /     |       |
|      |              |       |      |       |       |
| CI   | P-3          | CP    | -3   | CP.   | -3    |
|      | HWEST        | SOUTI |      | SOUTH |       |
|      | -5:30        | 4:30- |      | 4:30- |       |
| 7.50 | 3.30         | 7.30  | 3.30 | 7.50  | 3.30  |



#### **CAMPBELL 2**



## TUESDAY 5:00PM — 6:30PM LYSAGHT PARK

#### **CAMPBELL 1**



#### CAMPBELL 3



#### LY-1 LY-1 NORTHWEST **NORTHEAST** 5:00-6:00 5:00-6:00 LY-1 LY-1 WESTMID **EASTMID** 5:00-6:00 5:00-6:00 LY-1 LY-1 SOUTHWEST **SOUTHEAST** 5:00-6:00 5:00-6:00





## TUESDAY 6:00PM — 7:30PM LYSAGHT PARK

#### **CAMPBELL 1**



Campbell 1
Reserved for
Catch-up Games



#### **CAMPBELL 3**







## TUESDAY 7:00PM — 8:30PM LYSAGHT PARK

#### **CAMPBELL 1**





#### **CAMPBELL 3**







## TUESDAY 8:30PM — 9:30PM LYSAGHT PARK

#### **CAMPBELL 1**





#### **CAMPBELL 3**







## CAMPBELL PARK & LYSAGHT PARK; AJFC TRAINING SCHEDULE ALLOCATIONS WEDNESDAY SUMMARY



| TEAM NAME                          | Day       | Start Time | End Time | Pitch         | Pitch Reference |
|------------------------------------|-----------|------------|----------|---------------|-----------------|
| Abbotsford Juniors 06 03 Koalas    | WEDNESDAY | 5:00PM     | 6:00PM   | CAMPBELL PARK | CP-2 SOUTHEAST  |
| Abbotsford Juniors 06 05 Quokkas   | WEDNESDAY | 4:30PM     | 5:30PM   | CAMPBELL PARK | CP-1 NORTHEAST  |
| Abbotsford Juniors 06 07 Wombats   | WEDNESDAY | 5:30PM     | 6:30PM   | CAMPBELL PARK | CP-1 SOUTHWEST  |
| Abbotsford Juniors 07 01 Crocs     | WED