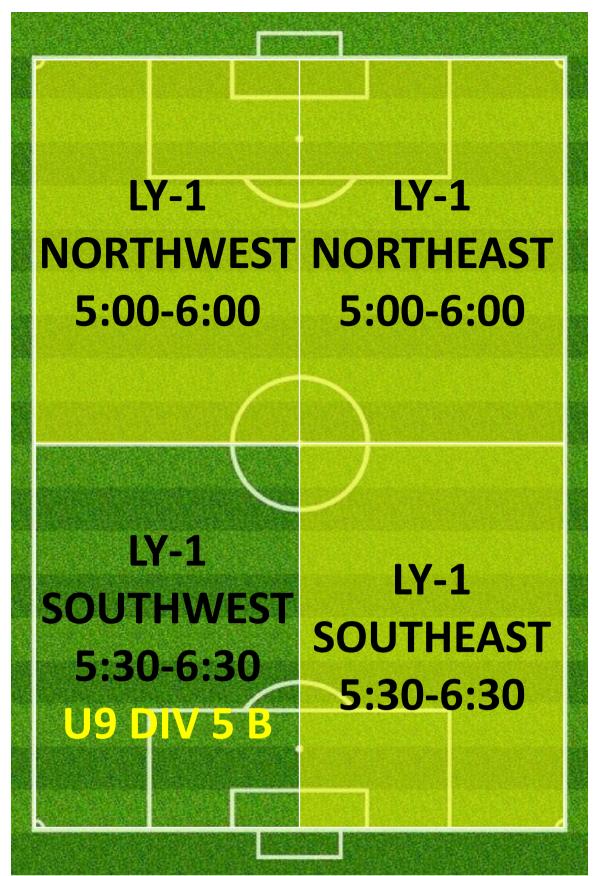

#### LY-1 LY-1 NORTHWEST **NORTHEAST** 5:00-6:00 5:00-6:00 LY-1 LY-1 WESTMID **EASTMID** 5:00-6:00 5:00-6:00 LY-1 LY-1 SOUTHWEST **SOUTHEAST** 5:00-6:00 5:00-6:00