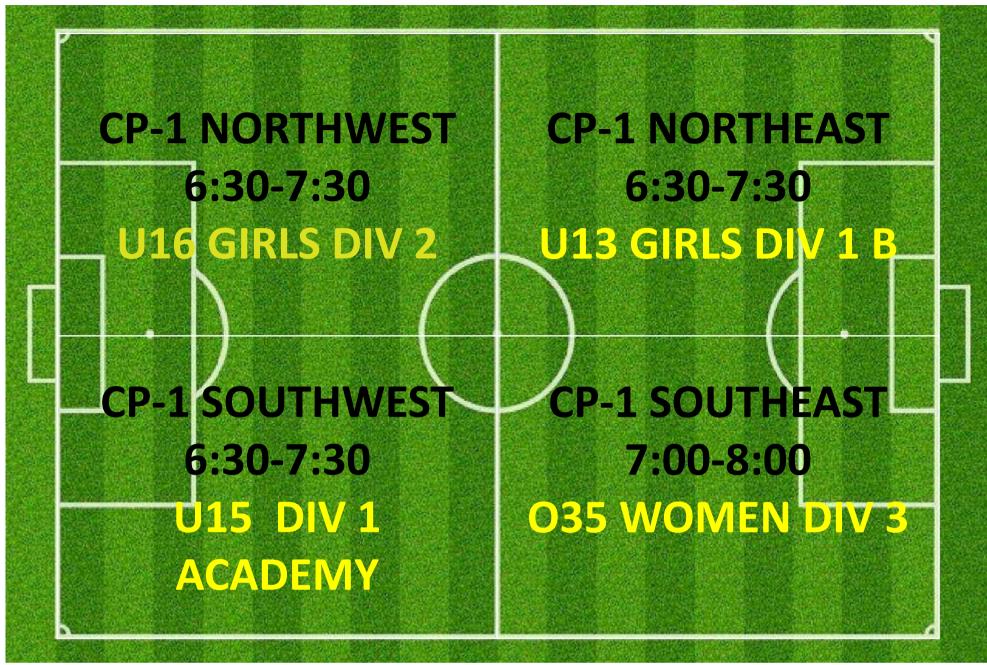

## WEDNESDAY 7:30PM - 9:30PM

#### **CAMPBELL 1**

CP-1 NORTHWEST
7:30-9:00
O45 MEN DIV 2
CP-1 SOUTHWEST
7:30-9:00
CP-1 SOUTHWEST
7:30-9:00
AA MEN DIV 8
CP-1 SOUTHEAST
7:00-8:00
O35 WOMEN DIV 3