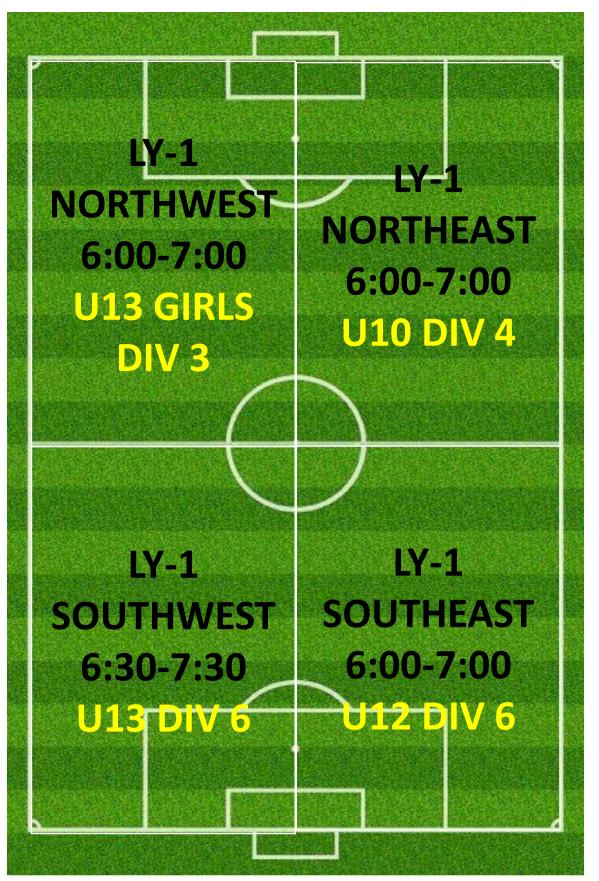

|
| AJFC Wednesday Catch-up Game       | WEDNESDAY | 7:15PM     | 9:15PM   | CAMPBELL PARK | FIELD 2         |
| AJFC Events                        | WEDNESDAY | 4:30PM     | 6:00PM   | LYSAGHT PARK  | LY-1 NORTHWEST  |

## WEDNESDAY 4:00PM - 5:30PM LYSAGHT PARK

#### **CAMPBELL 1**



#### **CAMPBELL 3**



## LY-1 **NORTHWES NORTHEAST** AJFC EVENTS 4:00-5:00 4:30-6:00 LY-1 LY-1 SOUTHWEST SOUTHEAST 4:00-5:00 4:00-5:00

#### **CAMPBELL 2**



### WEDNESDAY 5:00PM - 6:30PM LYSAGHT PARK

#### **CAMPBELL 1**



#### CAMPBELL 3



## **NORTHWEST** LY-1 AJFC EVENTS **NORTHEAST** 4:30-6:00 5:00-6:00 LY-1 4:30-6:00 LY-1 LY-1 **SOUTHEAST SOUTHWEST** 5:00-6:00 5:30-6:30

#### **CAMPBELL 2**



## WEDNESDAY 6:00PM - 7:30PM LYSAGHT PARK

#### **CAMPBELL 1**



Campbell 2
Reserved for
Catch-up Games



#### **CAMPBELL 3**



#### **CAMPBELL 2**



## WEDNESDAY 7:30PM - 9:30PM

#### **CAMPBELL 1**



#### **CAMPBELL 3**



#### LYSAGHT PARK



#### **CAMPBELL 2**



## WEDNESDAY 7:30PM - 9:30PM

#### **CAMPBELL 1**

CP-1 NORTHWEST
7:30-9:00
O45 MEN DIV 2
CP-1 SOUTHWEST
7:30-9:00
CP-1 SOUTHWEST
7:30-9:00
AA MEN DIV 8
CP-1 SOUTHEAST
7:00-8:00
O35 WOMEN DIV 3

#### LYSAGHT PARK

ALTERNATE
SETUP WHEN
NO CATCHUP
GAME
SCHEDULED



#### **CAMPBELL 3**







## CAMPBELL PARK & LYSAGHT PARK; AJFC TRAINING SCHEDULE ALLOCATIONS THURSDAYS SUMMARY



| TEAM NAME                              | Day      | Start Time | End Time | Pitch         | Pitch Reference |
|----------------------------------------|----------|------------|----------|---------------|-----------------|
| Abbotsford Juniors 06 02 B