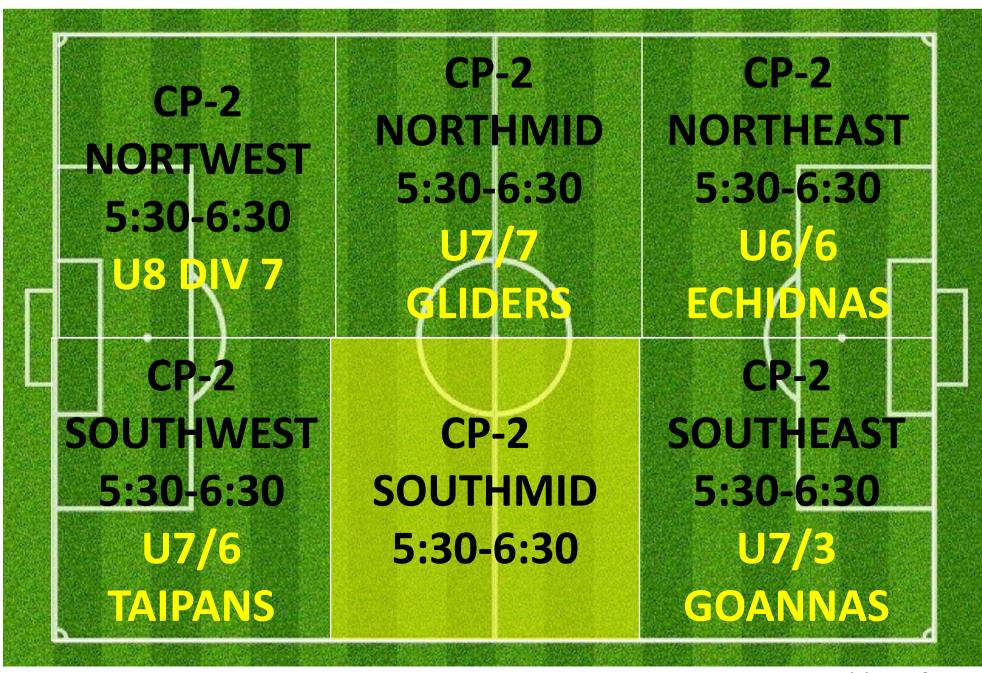

CP    | -3   | CP    | -3    |
|------|--------------|-------|------|-------|-------|
| NORT | <b>HWEST</b> | NORT  | HMID | NORTH | HEAST |
| 4:30 | -5:30        | 4:30- | 5:30 | 4:30- | 5:30  |
|      |              |       |      | /     |       |
|      |              |       |      |       |       |
| CI   | P-3          | CP    | -3   | CP.   | -3    |
|      | HWEST        | SOUTI |      | SOUTH |       |
|      | -5:30        | 4:30- |      | 4:30- |       |
| 7.50 | 3.30         | 7.30  | 3.30 | 7.50  | 3.30  |



#### **CAMPBELL 2**



## TUESDAY 5:00PM — 6:30PM LYSAGHT PARK

#### **CAMPBELL 1**



#### CAMPBELL 3



#### LY-1 LY-1 NORTHWEST **NORTHEAST** 5:00-6:00 5:00-6:00 LY-1 LY-1 WESTMID **EASTMID** 5:00-6:00 5:00-6:00 LY-1 LY-1 SOUTHWEST **SOUTHEAST** 5:00-6:00 5:00-6:00





## TUESDAY 6:00PM — 7:30PM LYSAGHT PARK

#### **CAMPBELL 1**



Campbell 1
Reserved for
Catch-up Games



#### **CAMPBELL 3**







## TUESDAY 7:00PM — 8:30PM LYSAGHT PARK

#### **CAMPBELL 1**





#### **CAMPBELL 3**







## TUESDAY 8:30PM — 9:30PM LYSAGHT PARK

#### **CAMPBELL 1**





#### **CAMPBELL 3**







## CAMPBELL PARK & LYSAGHT PARK; AJFC TRAINING SCHEDULE ALLOCATIONS WEDNESDAY SUMMARY



| TEAM NAME                          | Day       | Start Time | End Time | Pitch         | Pitch Reference |
|------------------------------------|-----------|------------|----------|---------------|-----------------|
| Abbotsford Juniors 06 03 Koalas    | WEDNESDAY | 5:00PM     | 6:00PM   | CAMPBELL PARK | CP-2 SOUTHEAST  |
| Abbotsford Juniors 06 05 Quokkas   | WEDNESDAY | 4:30PM