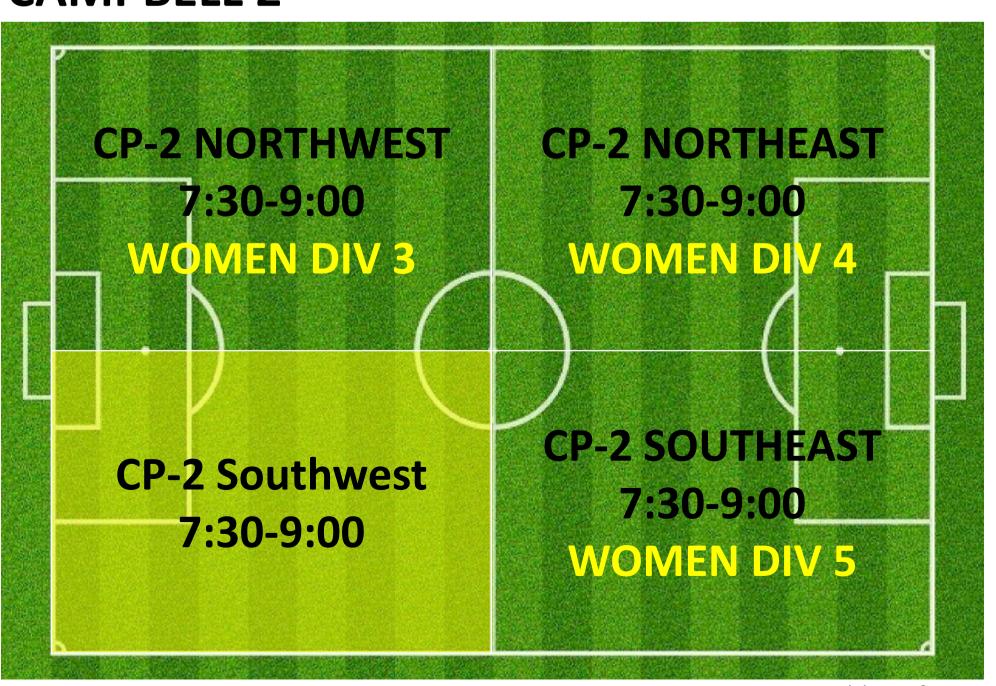

## CAMPBELL PARK & LYSAGHT PARK; AJFC TRAINING SCHEDULE ALLOCATIONS THURSDAYS SUMMARY

| TEAM NAME                              | Day      | Start Time | End Time | Pitch         | Pitch Reference |
|----------------------------------------|----------|------------|----------|---------------|-----------------|
| Abbotsford Juniors 06 02 Bilbies       | THURSDAY | 4:30PM     | 5:30PM   | CAMPBELL PARK | CP-3 NORTHEAST  |
| Abbotsford Juniors 06 04 Kangaroos     | THURSDAY | 5:00PM     | 6:00PM   | CAMPBELL PARK | CP-1 SOUTHEAST  |
| Abbotsford Juniors 07 04 Pythons       | THURSDAY | 5:30PM     | 6:30PM   | CAMPBELL PARK | CP-3 NORTHMID   |
| Abbotsford Juniors 07 08 Emus          | THURSDAY | 5:00PM     | 6:00PM   | CAMPBELL PARK | CP-1 SOUTHMID   |
| Abbotsford Juniors 08GIRLS 03          | THURSDAY | 4:30PM     | 5:30PM   | CAMPBELL PARK | CP-3 SOUTHEAST  |
| Abbotsford Juniors 09 05 A             | THURSDAY | 5:30PM     | 6:30PM   | CAMPBELL PARK | CP-3 SOUTHMID   |
| Abbotsford Juniors 09 05 B             | THURSDAY | 5:30PM     | 6:30PM   | LYSAGHT PARK  | LY-1 SOUTHEAST  |
| Abbotsford Juniors 09 06 A             | THURSDAY | 5:30PM     | 6:30PM   | CAMPBELL PARK | CP-3 SOUTHEAST  |
| Abbotsford Juniors 09GIRLS 02          | THURSDAY | 5:30PM     | 6:30PM   | CAMPBELL PARK | CP-3 NORTHEAST  |
| Abbotsford Juniors 09GIRLS 03          | THURSDAY | 4:30PM     | 5:30PM   | CAMPBELL PARK | CP-3 SOUTHWEST  |
| Abbotsford Juniors 10 07 A             | THURSDAY | 6:00PM     | 7:00PM   | CAMPBELL PARK | CP-1 NORTHWEST  |
| Abbotsford Juniors 10GIRLS 03          | THURSDAY | 6:30PM     | 7:30PM   | CAMPBELL PARK | CP-3 SOUTHEAST  |
| Abbotsford Juniors 11 07               | THURSDAY | 6:00PM     | 7:00PM   | LYSAGHT PARK  | LY-1 NORTHWEST  |
| Abbotsford Juniors 12 02 B             | THURSDAY | 6:30PM     | 7:30PM   | CAMPBELL PARK | CP-3 NORTHEAST  |
| Abbotsford Juniors 13 01               | THURSDAY | 6:00PM     | 7:00PM   | CAMPBELL PARK | CP-1 SOUTHWEST  |
| Abbotsford Juniors 13 06               | THURSDAY | 6:00PM     | 7:00PM   | CAMPBELL PARK | CP-1 NORTHEAST  |
| Abbotsford Juniors 13GIRLS 01 B        | THURSDAY | 6:30PM     | 7:30PM   | LYSAGHT PARK  | LY-1 SOUTHEAST  |
| Abbotsford Juniors 14 01               | THURSDAY | 6:00PM     | 7:00PM   | CAMPBELL PARK | CP-1 SOUTHEAST  |
| Abbotsford Juniors 14 05               | THURSDAY | 7:00PM     | 8:00PM   | LYSAGHT PARK  | LY-1 NORTHWEST  |
| Abbotsford Juniors 14GIRLS 02          | THURSDAY | 6:30PM     | 7:30PM   | CAMPBELL PARK | CP-3 SOUTHWEST  |
| Abbotsford Juniors 15 01               | THURSDAY | 7:00PM     | 8:00PM   | LYSAGHT PARK  | LY-1 SOUTHWEST  |
| Abbotsford Juniors 15GIRLS 02 A        | THURSDAY | 7:00PM     | 8:00PM   | LYSAGHT PARK  | LY-1 NORTHEAST  |
| Abbotsford Juniors 16GIRLS 03          | THURSDAY | 6:30PM     | 7:30PM   | CAMPBELL PARK | CP-3 NORTHWEST  |
| Abbotsford Juniors 18 04               | THURSDAY | 7:30PM     | 8:30PM   | CAMPBELL PARK | CP-3 SOUTHWEST  |
| Abbotsford Juniors AA 14               | THURSDAY | 7:30PM     | 9:00PM   | CAMPBELL PARK | CP-3 NORTHWEST  |
| Abbotsford Juniors WOMEN 03            | THURSDAY | 7:30PM     | 9:00PM   | CAMPBELL PARK | CP-2 NORTHWEST  |
| Abbotsford Juniors WOMEN 04            | THURSDAY | 7:30PM     | 9:00PM   | CAMPBELL PARK | CP-2 NORTHEAST  |
| Abbotsford Juniors WOMEN 05            | THURSDAY | 7:30PM     | 9:00PM   | CAMPBELL PARK | CP-2 SOUTHEAST  |
| AJFC Boys Skills Development Training  | THURSDAY | 4:30PM     | 7:30PM   | CAMPBELL PARK | CP-2 NORTH      |
| AJFC Girls Skills Development Training | THURSDAY | 4:30PM     | 7:30PM   | CAMPBELL PARK | CP-2 EAST       |
| AJFC Goalkeeper Skills Training        | THURSDAY | 6:00PM     | 7:30PM   | CAMPBELL PARK | CP-2 SOUTH      |
| AJFC Thursday Catch-up Game            | THURSDAY | 7:15PM     | 9:15PM   | CAMPBELL PARK | FIELD 1         |