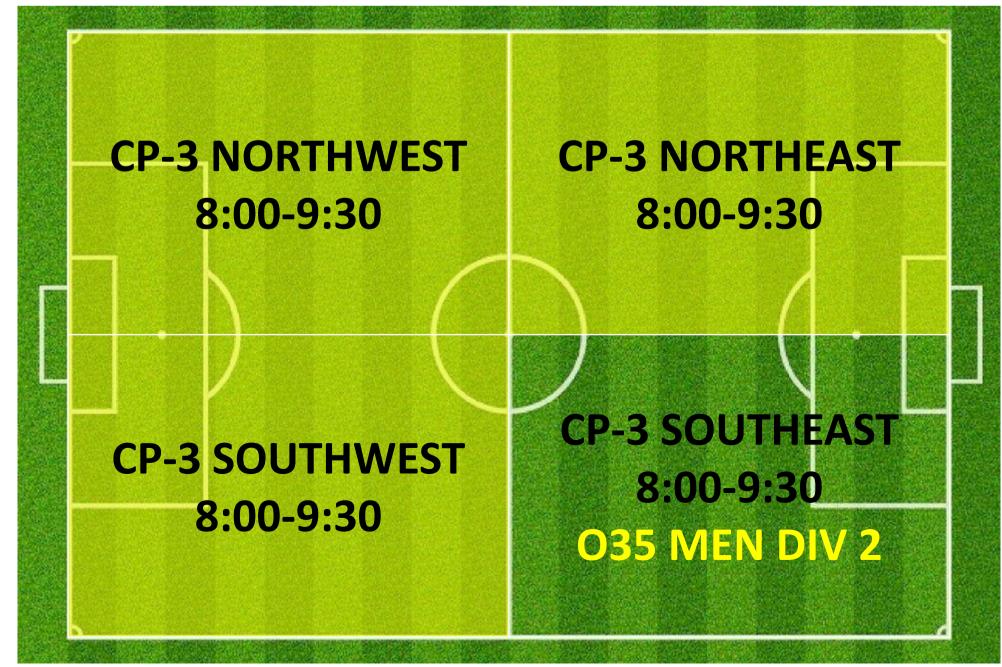

#### **CAMPBELL 1**

CP-1 NORTHWEST
7:30-9:00
O45 MEN DIV 2
CP-1 SOUTHWEST
7:30-9:00
CP-1 SOUTHWEST
7:30-9:00
AA MEN DIV 8
CP-1 SOUTHEAST
7:00-8:00
O35 WOMEN DIV 3