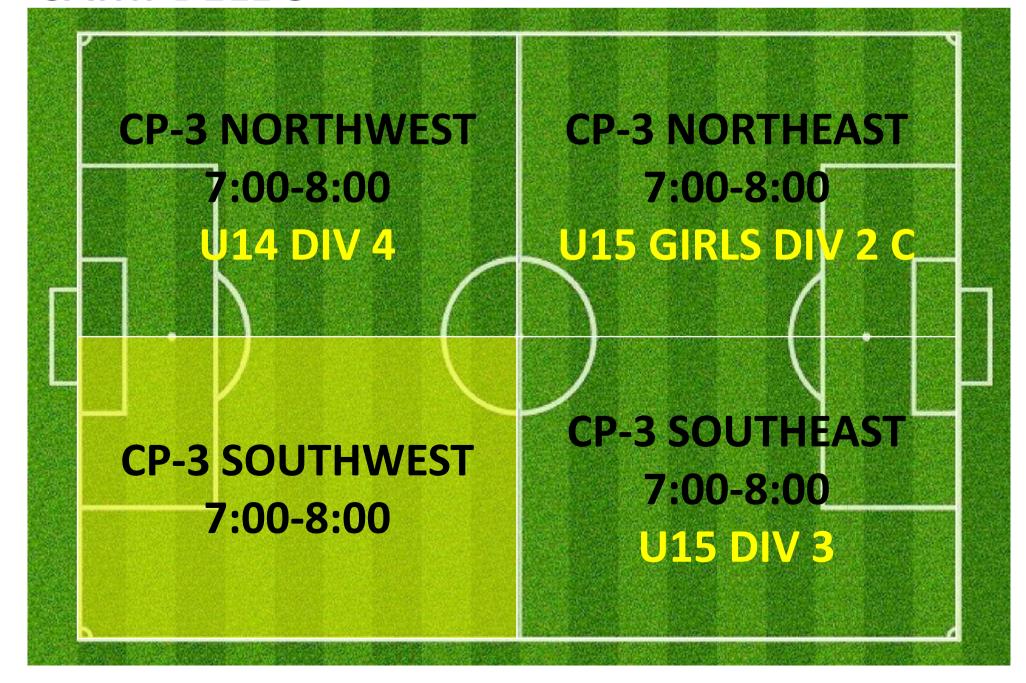

|      | /     |       |
|      |              |       |      |       |       |
| CI   | P-3          | CP    | -3   | CP.   | -3    |
|      | HWEST        | SOUTI |      | SOUTH |       |
|      | -5:30        | 4:30- |      | 4:30- |       |
| 7.50 | 3.30         | 7.30  | 3.30 | 7.50  | 3.30  |



#### **CAMPBELL 2**



## TUESDAY 5:00PM — 6:30PM LYSAGHT PARK

#### **CAMPBELL 1**



#### CAMPBELL 3



#### LY-1 LY-1 NORTHWEST **NORTHEAST** 5:00-6:00 5:00-6:00 LY-1 LY-1 WESTMID **EASTMID** 5:00-6:00 5:00-6:00 LY-1 LY-1 SOUTHWEST **SOUTHEAST** 5:00-6:00 5:00-6:00





## TUESDAY 6:00PM — 7:30PM LYSAGHT PARK

#### **CAMPBELL 1**



Campbell 1
Reserved for
Catch-up Games



#### **CAMPBELL 3**







## TUESDAY 7:00PM — 8:30PM LYSAGHT PARK

#### **CAMPBELL 1**





#### **CAMPBELL 3**







## TUESDAY 8:30PM — 9:30PM LYSAGHT PARK

#### **CAMPBELL 1**





#### **CAMPBELL 3**







## CAMPBELL PARK & LYSAGHT PARK; AJFC TRAINING SCHEDULE ALLOCATIONS WEDNESDAY SUMMARY



| TEAM NAME                          | Day       | Start Time | End Time | Pitch         | Pitch Reference |
|------------------------------------|-----------|------------|----------|---------------|-----------------|
| Abbotsford Juniors 06 03 Koalas    | WEDNESDAY | 5:00PM     | 6:00PM   | CAMPBELL PARK | CP-2 SOUTHEAST  |
| Abbotsford Juniors 06 05 Quokkas   | WEDNESDAY | 4:30PM     | 5:30PM   | CAMPBELL PARK | CP-1 NORTHEAST  |
| Abbotsford Juniors 06 07 Wombats   | WEDNESDAY | 5:30PM     | 6:30PM   | CAMPBELL PARK | CP-1 SOUTHWEST  |
| Abbotsford Juniors 07 01 Crocs     | WEDNESDAY | 5:30PM     | 6:3