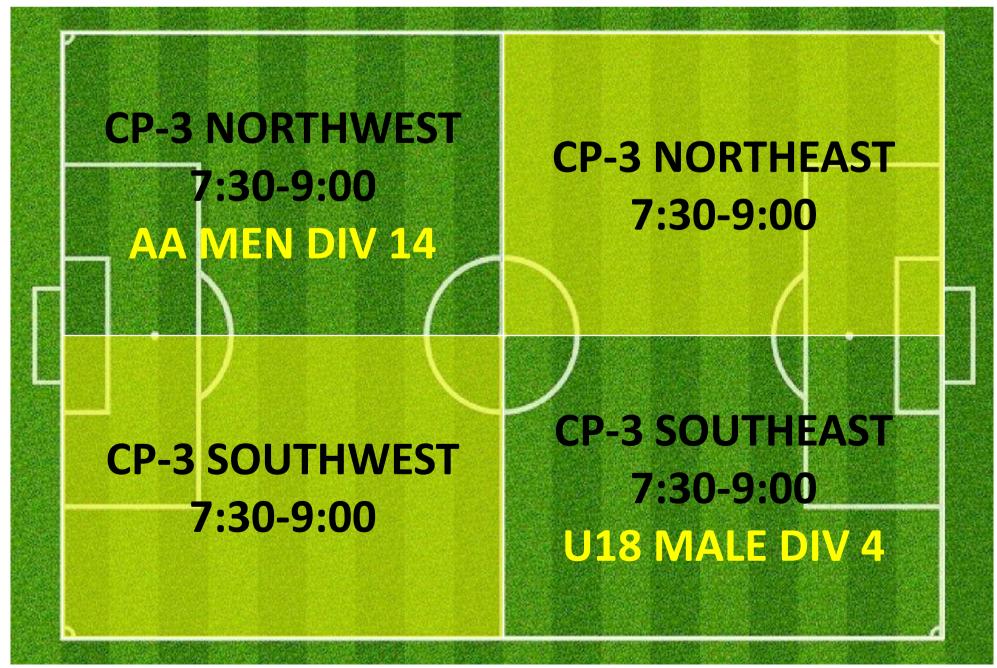

#### **CAMPBELL 3**

| C    | P-3          | CP    | -3   | CP    | -3    |
|------|--------------|-------|------|-------|-------|
| NORT | <b>HWEST</b> | NORT  | HMID | NORTH | HEAST |
| 4:30 | -5:30        | 4:30- | 5:30 | 4:30- | 5:30  |
|      |              |       |      | /     |       |
|      |              |       |      |       |       |
| CI   | P-3          | CP    | -3   | CP.   | -3    |
|      | HWEST        | SOUTI |      | SOUTH |       |
|      | -5:30        | 4:30- |      | 4:30- |       |
| 7.50 | 3.30         | 7.30  | 3.30 | 7.50  | 3.30  |