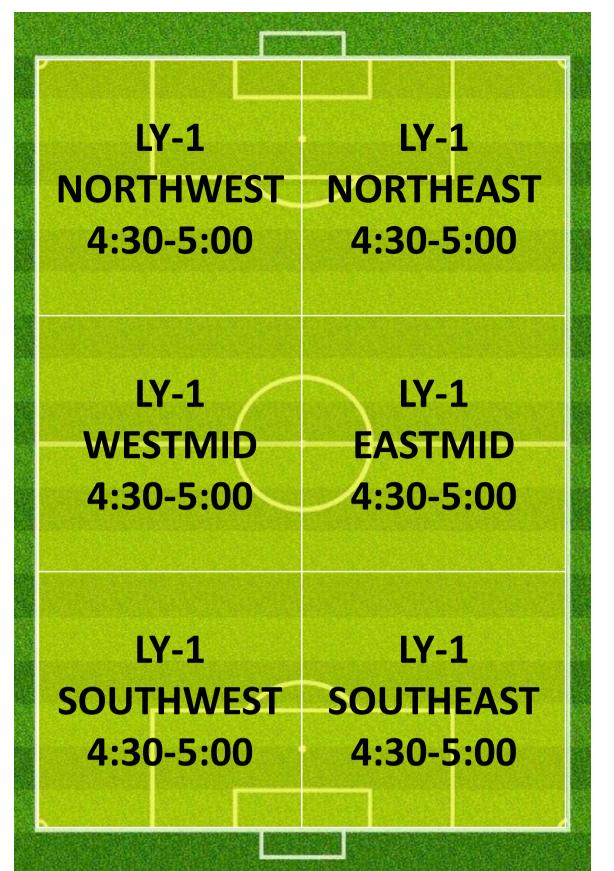

## TUESDAY 5:00PM — 6:30PM LYSAGHT PARK

#### LY-1 LY-1 NORTHWEST **NORTHEAST** 5:00-6:00 5:00-6:00 LY-1 LY-1 WESTMID **EASTMID** 5:00-6:00 5:00-6:00 LY-1 LY-1 SOUTHWEST **SOUTHEAST** 5:00-6:00 5:00-6:00