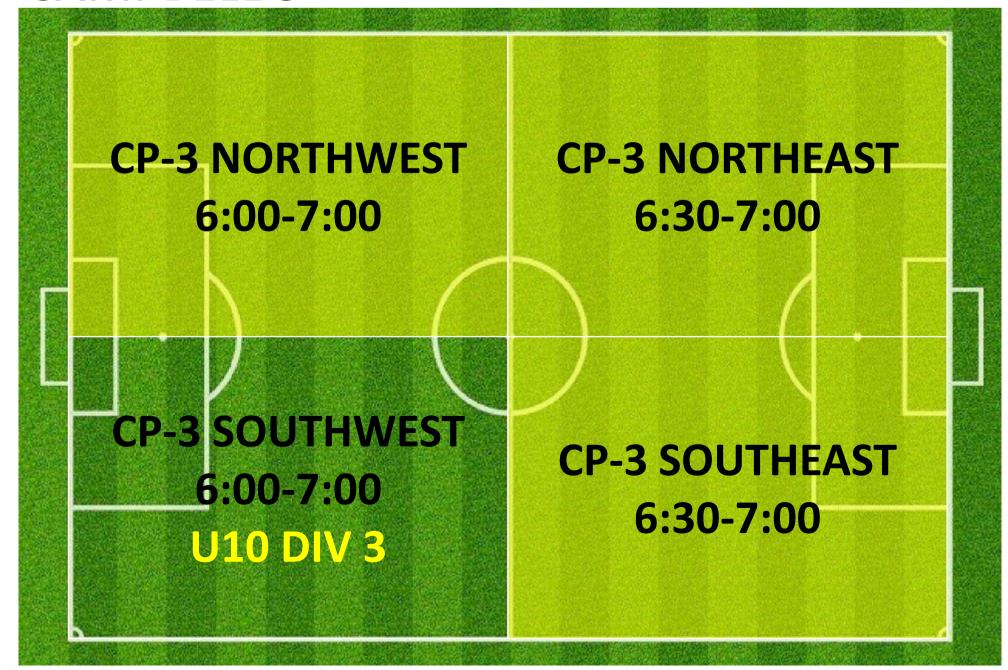

# CAMPBELL PARK & LYSAGHT PARK AJFC TRAINING SCHEDULE ALLOCATIONS TUESDAY SUMMARY

| TEAM NAME                                 | Day     | Start Time | End Time | Pitch         | Pitch Reference |
|-------------------------------------------|---------|------------|----------|---------------|-----------------|
| Abbotsford Juniors 06 01 Bandicoots       | TUESDAY | 5:00PM     | 6:00PM   | CAMPBELL PARK | CP-1 SOUTHEAST  |
| Abbotsford Juniors 06 06 Echidnas         | TUESDAY | 5:30PM     | 6:30PM   | CAMPBELL PARK | CP-2 NORTHEAST  |
| Abbotsford Juniors 07 02 Dingoes          | TUESDAY | 5:00PM     | 6:00PM   | CAMPBELL PARK | CP-1 SOUTHWEST  |
| Abbotsford Juniors 07 03 Goannas [Sonics] | TUESDAY | 5:30PM     | 6:30PM   | CAMPBELL PARK | CP-2 SOUTHEAST  |
| Abbotsford Juniors 07 06 Taipans          | TUESDAY | 5:30PM     | 6:30PM   | CAMPBELL PARK | CP-2 SOUTHWEST  |
| Abbotsford Juniors 07 07 Gliders          | TUESDAY | 5:30PM     | 6:30PM   | CAMPBELL PARK | CP-2 NORTHMID   |
| Abbotsford Juniors 08 05                  | TUESDAY | 4:30PM     | 5:30PM   | CAMPBELL PARK | CP-2 NORTHEAST  |
| Abbotsford Juniors 08 06                  | TUESDAY | 5:00PM     | 6:00PM   | CAMPBELL PARK | CP-3 SOUTHWEST  |
| Abbotsford Juniors 08 07                  | TUESDAY | 5:30PM     | 6:30PM   | CAMPBELL PARK | CP-2 NORTHWEST  |
| Abbotsford Juniors 09 02 A                | TUESDAY | 5:30PM     | 6:30PM   | CAMPBELL PARK | CP-3 SOUTHEAST  |
| Abbotsford Juniors 10 01                  | TUESDAY | 5:30PM     | 6:30PM   | CAMPBELL PARK | CP-3 NORTHEAST  |
| Abbotsford Juniors 10 03                  | TUESDAY | 6:00PM     | 7:00PM   | CAMPBELL PARK | CP-3 SOUTHWEST  |
| Abbotsford Juniors 11 03                  | TUESDAY | 6:00PM     | 7:00PM   | CAMPBELL PARK | CP-1 SOUTHWEST  |
| Abbotsford Juniors 11 05                  | TUESDAY | 6:00PM     | 7:00PM   | CAMPBELL PARK | CP-1 NORTHWEST  |
| Abbotsford Juniors 11GIRLS 01             | TUESDAY | 6:30PM     | 7:30PM   | CAMPBELL PARK | CP-2 SOUTHEAST  |
| Abbotsford Juniors 11GIRLS 03             | TUESDAY | 6:30PM     | 7:30PM   | CAMPBELL PARK | CP-2 NORTHEAST  |
| Abbotsford Juniors 12 02 A                | TUESDAY | 6:00PM     | 7:00PM   | CAMPBELL PARK | CP-1 SOUTHEAST  |
| Abbotsford Juniors 12 03 B                | TUESDAY | 5:00PM     | 6:00PM   | CAMPBELL PARK | CP-1 NORTHWEST  |
| Abbotsford Juniors 12GIRLS 02             | TUESDAY | 5:00PM     | 6:00PM   | CAMPBELL PARK | CP-3 NORTHWEST  |
| Abbotsford Juniors 14 04                  | TUESDAY | 7:00PM     | 8:00PM   | CAMPBELL PARK | CP-3 NORTHWEST  |
| Abbotsford Juniors 14GIRLS 01             | TUESDAY | 6:00PM     | 7:00PM   | LYSAGHT PARK  | LY-1 NORTHEAST  |
| Abbotsford Juniors 15 03                  | TUESDAY | 7:00PM     | 8:00PM   | CAMPBELL PARK | CP-3 SOUTHEAST  |
| Abbotsford Juniors 15GIRLS 02 B           | TUESDAY | 6:30PM     | 7:30PM   | CAMPBELL PARK | CP-2 NORTHWEST  |
| Abbotsford Juniors 15GIRLS 02 C           | TUESDAY | 7:00PM     | 8:00PM   | CAMPBELL PARK | CP-3 NORTHEAST  |
| Abbotsford Juniors 16GIRLS 02             | TUESDAY | 6:30PM     | 7:30PM   | CAMPBELL PARK | CP-2 SOUTHWEST  |
| Abbotsford Juniors 18 04                  | TUESDAY | 7:00PM     | 8:30PM   | LYSAGHT PARK  | LY-1 SOUTHWEST  |
| Abbotsford Juniors 19GIRLS 03             | TUESDAY | 7:00PM     | 8:30PM   | LYSAGHT PARK  | LY-1 NORTHWEST  |
| Abbotsford Juniors 35 02                  | TUESDAY | 8:00PM     | 9:00PM   | CAMPBELL PARK | CP-3 SOUTHEAST  |
| Abbotsford Juniors AA 05 A                | TUESDAY | 7:30PM     | 8:30PM   | CAMPBELL PARK | CP-2 NORTHWEST  |
| Abbotsford Juniors AA 11                  | TUESDAY | 7:30PM     | 8:30PM   | CAMPBELL PARK | CP-2 SOUTHEAST  |
| AJFC Striker Skills Training              | TUESDAY | 5:30PM     | 6:45PM   | CAMPBELL PARK | CP-1 NORTHEAST  |
| AJFC Open Skills                          | TUESDAY | 4:30PM     | 5:30PM   | CAMPBELL PARK | CP-1 NORTHEAST  |
| AJFC Tuesday Catch-up Game                | TUESDAY | 7:15PM     | 9:15PM   | CAMPBELL PARK | FIELD 1         |

#### **CAMPBELL 3**

| C    | P-3          | CP    | -3   | CP    | -3    |
|------|--------------|-------|------|-------|-------|
| NORT | <b>HWEST</b> | NORT  | HMID | NORTH | HEAST |
| 4:30 | -5:30        | 4:30- | 5:30 | 4:30- | 5:30  |
|      |              |       |      | /     |       |
|      |              |       |      |       |       |
| CI   | P-3          | CP    | -3   | CP.   | -3    |
|      | HWEST        | SOUTI |      | SOUTH |       |
|      | -5:30        | 4:30- |      | 4:30- |       |
| 7.50 | 3.30         | 7.30  | 3.30 | 7.50  | 3.30  |