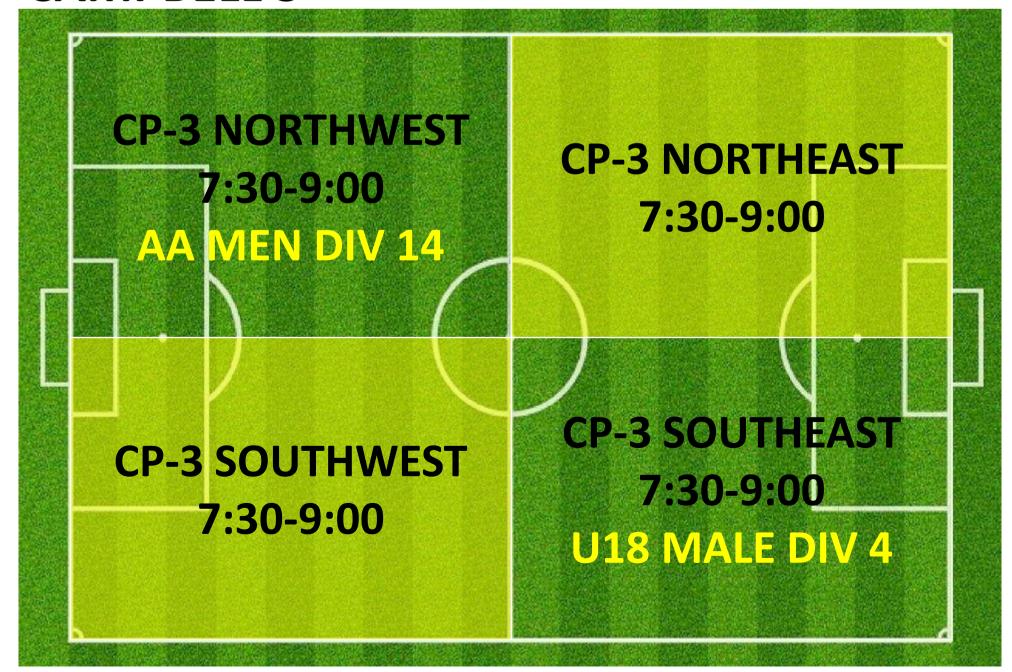

| THURSDAY | 6:00PM     | 7:30PM   | CAMPBELL PARK | CP-2 SOUTH      |
| AJFC Thursday Catch-up Game            | THURSDAY | 7:15PM     | 9:15PM   | CAMPBELL PARK | FIELD 1         |

## THURSDAY 4:00PM — 5:30PM LYSAGHT PARK

#### **CAMPBELL 1**



#### CAMPBELL 3





#### **CAMPBELL 2**



## THURSDAY 5:00PM — 6:30PM LYSAGHT PARK

#### **CAMPBELL 1**



#### **CAMPBELL 3**





#### **CAMPBELL 2**



## THURSDAY 6:00PM — 7:30PM LYSAGHT PARK

#### **CAMPBELL 1**



Campbell 1
Reserved for
Catch-up Games



#### **CAMPBELL 3**



#### **CAMPBELL 2**



## THURSDAY 7:00PM - 9:30PM

#### **CAMPBELL 1**



#### **CAMPBELL 3**



#### LYSAGHT PARK





## THURSDAY 7:00PM - 9:30PM

#### **CAMPBELL 1**



LYSAGHT PARK

ALTERNATE
SETUP WHEN
NO CATCHUP
GAME
SCHEDULED



#### **CAMPBELL 3**