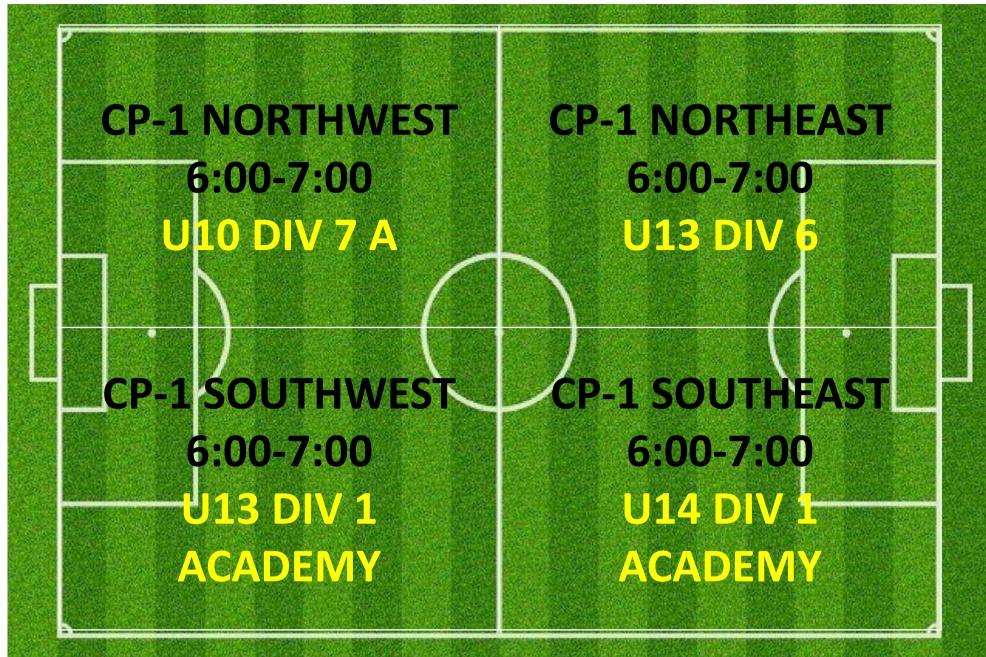

# CAMPBELL PARK & LYSAGHT PARK AJFC TRAINING SCHEDULE ALLOCATIONS TUESDAY SUMMARY

| TEAM NAME                                 | Day     | Start Time | End Time | Pitch         | Pitch Reference |
|-------------------------------------------|---------|------------|----------|---------------|-----------------|
| Abbotsford Juniors 06 01 Bandicoots       | TUESDAY | 5:00PM     | 6:00PM   | CAMPBELL PARK | CP-1 SOUTHEAST  |
| Abbotsford Juniors 06 06 Echidnas         | TUESDAY | 5:30PM     | 6:30PM   | CAMPBELL PARK | CP-2 NORTHEAST  |
| Abbotsford Juniors 07 02 Dingoes          | TUESDAY | 5:00PM     | 6:00PM   | CAMPBELL PARK | CP-1 SOUTHWEST  |
| Abbotsford Juniors 07 03 Goannas [Sonics] | TUESDAY | 5:30PM     | 6:30PM   | CAMPBELL PARK | CP-2 SOUTHEAST  |
| Abbotsford Juniors 07 06 Taipans          | TUESDAY | 5:30PM     | 6:30PM   | CAMPBELL PARK | CP-2 SOUTHWEST  |
| Abbotsford Juniors 07 07 Gliders          | TUESDAY | 5:30PM     | 6:30PM   | CAMPBELL PARK | CP-2 NORTHMID   |
| Abbotsford Juniors 08 05                  | TUESDAY | 4:30PM     | 5:30PM   | CAMPBELL PARK | CP-2 NORTHEAST  |
| Abbotsford Juniors 08 06                  | TUESDAY | 5:00PM     | 6:00PM   | CAMPBELL PARK | CP-3 SOUTHWEST  |
| Abbotsford Juniors 08 07                  | TUESDAY | 5:30PM     | 6:30PM   | CAMPBELL PARK | CP-2 NORTHWEST  |
| Abbotsford Juniors 09 02 A                | TUESDAY | 5:30PM     | 6:30PM   | CAMPBELL PARK | CP-3 SOUTHEAST  |
| Abbotsford Juniors 10 01                  | TUESDAY | 5:30PM     | 6:30PM   | CAMPBELL PARK | CP-3 NORTHEAST  |
| Abbotsford Juniors 10 03                  | TUESDAY | 6:00PM     | 7:00PM   | CAMPBELL PARK | CP-3 SOUTHWEST  |
| Abbotsford Juniors 11 03                  | TUESDAY | 6:00PM     | 7:00PM   | CAMPBELL PARK | CP-1 SOUTHWEST  |
| Abbotsford Juniors 11 05                  | TUESDAY | 6:00PM     | 7:00PM   | CAMPBELL PARK | CP-1 NORTHWEST  |
| Abbotsford Juniors 11GIRLS 01             | TUESDAY | 6:30PM     | 7:30PM   | CAMPBELL PARK | CP-2 SOUTHEAST  |
| Abbotsford Juniors 11GIRLS 03             | TUESDAY | 6:30PM     | 7:30PM   | CAMPBELL PARK | CP-2 NORTHEAST  |
| Abbotsford Juniors 12 02 A                | TUESDAY | 6:00PM     | 7:00PM   | CAMPBELL PARK | CP-1 SOUTHEAST  |
| Abbotsford Juniors 12 03 B                | TUESDAY | 5:00PM     | 6:00PM   | CAMPBELL PARK | CP-1 NORTHWEST  |
| Abbotsford Juniors 12GIRLS 02             | TUESDAY | 5:00PM     | 6:00PM   | CAMPBELL PARK | CP-3 NORTHWEST  |
| Abbotsford Juniors 14 04                  | TUESDAY | 7:00PM     | 8:00PM   | CAMPBELL PARK | CP-3 NORTHWEST  |
| Abbotsford Juniors 14GIRLS 01             | TUESDAY | 6:00PM     | 7:00PM   | LYSAGHT PARK  | LY-1 NORTHEAST  |
| Abbotsford Juniors 15 03                  | TUESDAY | 7:00PM     | 8:00PM   | CAMPBELL PARK | CP-3 SOUTHEAST  |
| Abbotsford Juniors 15GIRLS 02 B           | TUESDAY | 6:30PM     | 7:30PM   | CAMPBELL PARK | CP-2 NORTHWEST  |
| Abbotsford Juniors 15GIRLS 02 C           | TUESDAY | 7:00PM     | 8:00PM   | CAMPBELL PARK | CP-3 NORTHEAST  |
| Abbotsford Juniors 16GIRLS 02             | TUESDAY | 6:30PM     | 7:30PM   | CAMPBELL PARK | CP-2 SOUTHWEST  |
| Abbotsford Juniors 18 04                  | TUESDAY | 7:00PM     | 8:30PM   | LYSAGHT PARK  | LY-1 SOUTHWEST  |
| Abbotsford Juniors 19GIRLS 03             | TUESDAY | 7:00PM     | 8:30PM   | LYSAGHT PARK  | LY-1 NORTHWEST  |
| Abbotsford Juniors 35 02                  | TUESDAY | 8:00PM     | 9:00PM   | CAMPBELL PARK | CP-3 SOUTHEAST  |
| Abbotsford Juniors AA 05 A                | TUESDAY | 7:30PM     | 8:30PM   | CAMPBELL PARK | CP-2 NORTHWEST  |
| Abbotsford Juniors AA 11                  | TUESDAY | 7:30PM     | 8:30PM   | CAMPBELL PARK | CP-2 SOUTHEAST  |
| AJFC Striker Skills Training              | TUESDAY | 5:30PM     | 6:45PM   | CAMPBELL PARK | CP-1 NORTHEAST  |
| AJFC Open Skills                          | TUESDAY | 4:30PM     | 5:30PM   | CAMPBELL PARK | CP-1 NORTHEAST  |
| AJFC Tuesday Catch-up Game                | TUESDAY | 7:15PM     | 9:15PM   | CAMPBELL PARK | FIELD 1         |