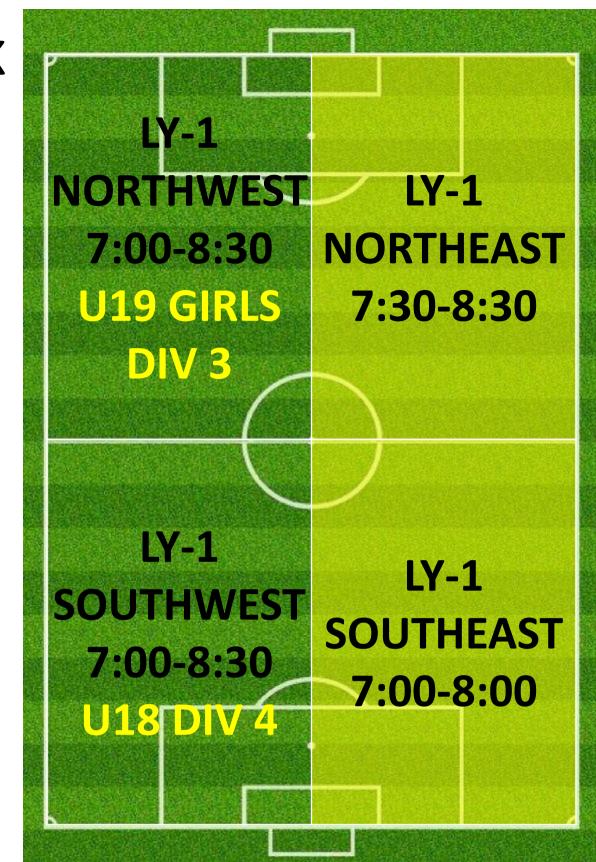

|              |       |      | /     |       |
|      |              |       |      |       |       |
| CI   | P-3          | CP    | -3   | CP.   | -3    |
|      | HWEST        | SOUTI |      | SOUTH |       |
|      | -5:30        | 4:30- |      | 4:30- |       |
| 7.50 | 3.30         | 7.30  | 3.30 | 7.50  | 3.30  |



#### **CAMPBELL 2**



## TUESDAY 5:00PM — 6:30PM LYSAGHT PARK

#### **CAMPBELL 1**



#### CAMPBELL 3



#### LY-1 LY-1 NORTHWEST **NORTHEAST** 5:00-6:00 5:00-6:00 LY-1 LY-1 WESTMID **EASTMID** 5:00-6:00 5:00-6:00 LY-1 LY-1 SOUTHWEST **SOUTHEAST** 5:00-6:00 5:00-6:00





## TUESDAY 6:00PM — 7:30PM LYSAGHT PARK

#### **CAMPBELL 1**



Campbell 1
Reserved for
Catch-up Games



#### **CAMPBELL 3**







## TUESDAY 7:00PM — 8:30PM LYSAGHT PARK

#### **CAMPBELL 1**





#### **CAMPBELL 3**







## TUESDAY 8:30PM — 9:30PM LYSAGHT PARK

#### **CAMPBELL 1**





#### **CAMPBELL 3**







## CAMPBELL PARK & LYSAGHT PARK; AJFC TRAINING SCHEDULE ALLOCATIONS WEDNESDAY SUMMARY



| TEAM NAME                          | Day       | Start Time | End Time | Pitch         | Pitch Reference |
|------------------------------------|-----------|------------|----------|---------------|-----------------|
| Abbotsford Juniors 06 03 Koalas    | WEDNESDAY | 5:00PM     | 6:00PM   | CAMPBELL PARK | CP-2 SOUTHEAST  |
| Abbotsford Juniors 06 05 Quokkas   | WEDNESDAY | 4:30PM     | 5:30PM   | CAMPBELL PARK | CP-1 NORTHEAST  |
| Abbotsford Juniors 06 07 Wombats   | WEDNESDAY | 5:30PM     | 6:30PM   | CAMPBELL PARK | CP-1 SOUTHWEST  |
| Abbotsford Juniors 07 01 Crocs     | WEDNE