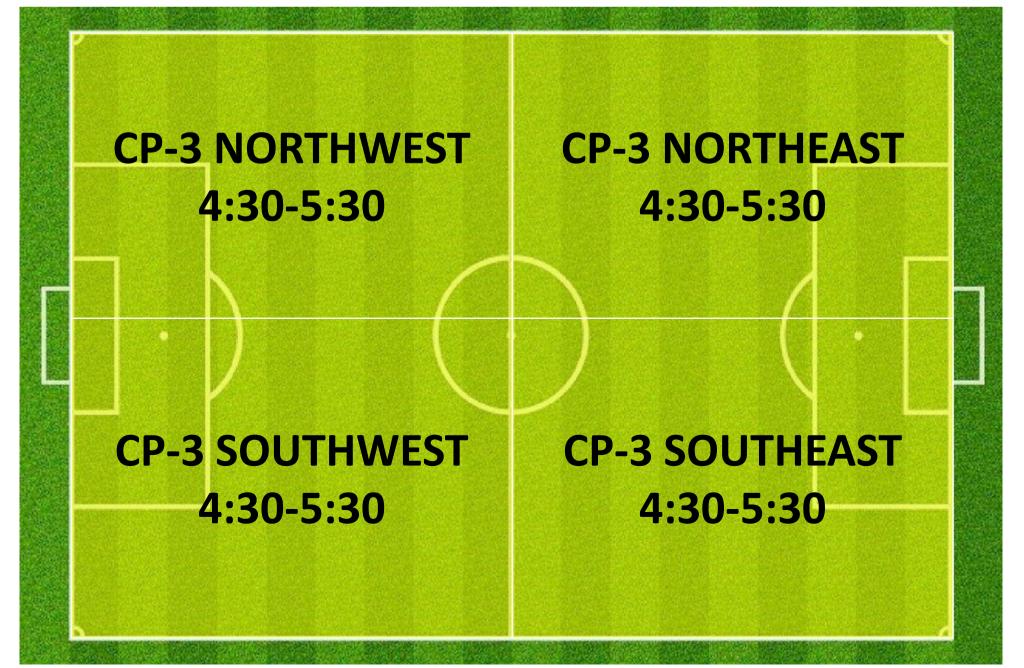

#### **CAMPBELL 3**

| C    | P-3          | CP    | -3   | CP    | -3    |
|------|--------------|-------|------|-------|-------|
| NORT | <b>HWEST</b> | NORT  | HMID | NORTH | HEAST |
| 4:30 | -5:30        | 4:30- | 5:30 | 4:30- | 5:30  |
|      |              |       |      | /     |       |
|      |              |       |      |       |       |
| CI   | P-3          | CP    | -3   | CP.   | -3    |
|      | HWEST        | SOUTI |      | SOUTH |       |
|      | -5:30        | 4:30- |      | 4:30- |       |
| 7.50 | 3.30         | 7.30  | 3.30 | 7.50  | 3.30  |