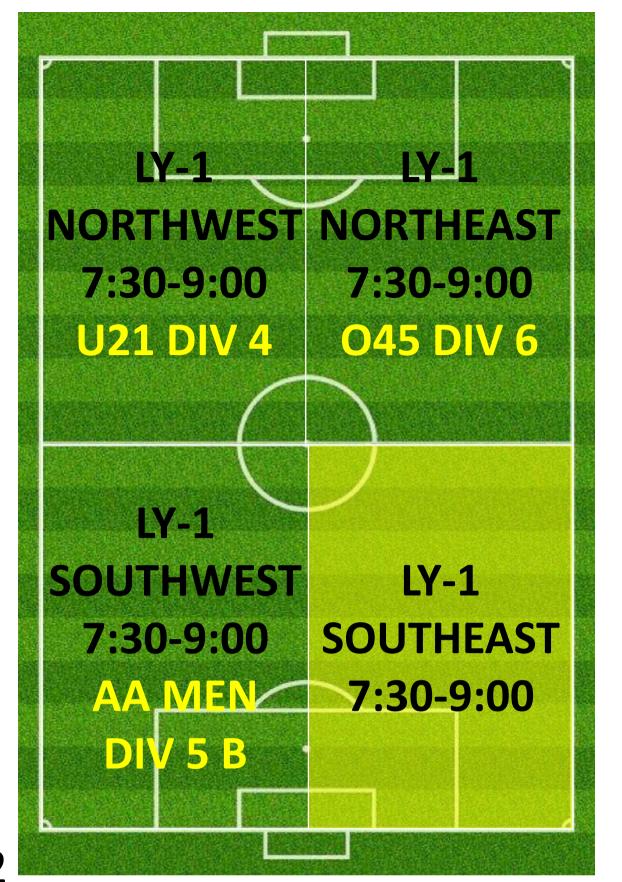

## WEDNESDAY 7:30PM - 9:30PM

#### **CAMPBELL 1**

CP-1 NORTHWEST
7:30-9:00
O45 MEN DIV 2
CP-1 SOUTHWEST
7:30-9:00
CP-1 SOUTHWEST
7:30-9:00
AA MEN DIV 8
CP-1 SOUTHEAST
7:00-8:00
O35 WOMEN DIV 3

#### LYSAGHT PARK

ALTERNATE
SETUP WHEN
NO CATCHUP
GAME
SCHEDULED