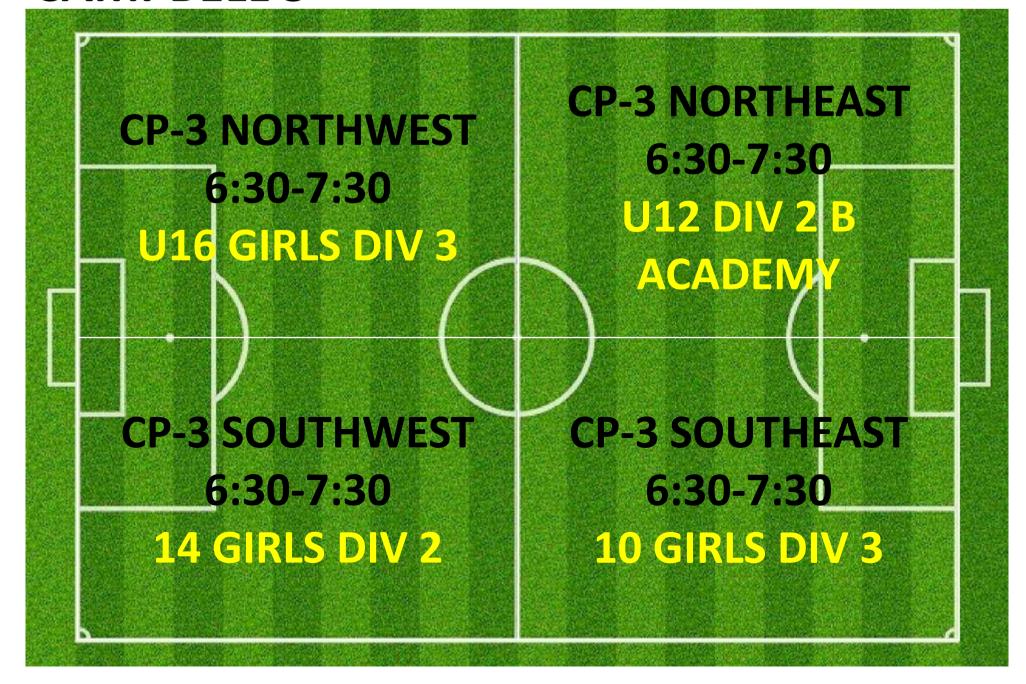

## CAMPBELL PARK & LYSAGHT PARK; AJFC TRAINING SCHEDULE ALLOCATIONS WEDNESDAY SUMMARY

| TEAM NAME                          | Day       | Start Time | End Time | Pitch         | Pitch Reference |
|------------------------------------|-----------|------------|----------|---------------|-----------------|
| Abbotsford Juniors 06 03 Koalas    | WEDNESDAY | 5:00PM     | 6:00PM   | CAMPBELL PARK | CP-2 SOUTHEAST  |
| Abbotsford Juniors 06 05 Quokkas   | WEDNESDAY | 4:30PM     | 5:30PM   | CAMPBELL PARK | CP-1 NORTHEAST  |
| Abbotsford Juniors 06 07 Wombats   | WEDNESDAY | 5:30PM     | 6:30PM   | CAMPBELL PARK | CP-1 SOUTHWEST  |
| Abbotsford Juniors 07 01 Crocs     | WEDNESDAY | 5:30PM     | 6:30PM   | CAMPBELL PARK | CP-1 SOUTHEAST  |
| Abbotsford Juniors 07 05 Wallabies | WEDNESDAY | 5:00PM     | 6:00PM   | CAMPBELL PARK | CP-2 SOUTHWEST  |
| Abbotsford Juniors 08 02           | WEDNESDAY | 5:00PM     | 6:00PM   | CAMPBELL PARK | CP-2 NORTHEAST  |
| Abbotsford Juniors 08GIRLS 01      | WEDNESDAY | 4:30PM     | 5:30PM   | CAMPBELL PARK | CP-1 SOUTHEAST  |
| Abbotsford Juniors 08GIRLS 02      | WEDNESDAY | 5:30PM     | 6:30PM   | CAMPBELL PARK | CP-1 SOUTHMID   |
| Abbotsford Juniors 09 02 B         | WEDNESDAY | 5:30PM     | 6:30PM   | CAMPBELL PARK | CP-3 SOUTHEAST  |
| Abbotsford Juniors 09 06 B         | WEDNESDAY | 5:00PM     | 6:00PM   | CAMPBELL PARK | CP-2 NORTHWEST  |
| Abbotsford Juniors 09 08           | WEDNESDAY | 5:30PM     | 6:30PM   | CAMPBELL PARK | CP-1 NORTHMID   |
| Abbotsford Juniors 09GIRLS 01      | WEDNESDAY | 5:30PM     | 6:30PM   | CAMPBELL PARK | CP-1 NORTHEAST  |
| Abbotsford Juniors 10 04           | WEDNESDAY | 6:00PM     | 7:00PM   | LYSAGHT PARK  | LY-1 NORTHEAST  |
| Abbotsford Juniors 10 05           | WEDNESDAY | 5:30PM     | 6:30PM   | CAMPBELL PARK | CP-3 NORTHWEST  |
| Abbotsford Juniors 10 07 B         | WEDNESDAY | 6:00PM     | 7:00PM   | CAMPBELL PARK | CP-2 NORTHWEST  |
| Abbotsford Juniors 10GIRLS 01      | WEDNESDAY | 6:30PM     | 7:30PM   | CAMPBELL PARK | CP-3 SOUTHWEST  |
| Abbotsford Juniors 12 03 A         | WEDNESDAY | 5:30PM     | 6:30PM   | CAMPBELL PARK | CP-3 SOUTHWEST  |
| Abbotsford Juniors 12 06           | WEDNESDAY | 6:00PM     | 7:00PM   | LYSAGHT PARK  | LY-1 SOUTHEAST  |
| Abbotsford Juniors 12GIRLS 04      | WEDNESDAY | 6:00PM     | 7:00PM   | CAMPBELL PARK | CP-2 NORTHEAST  |
| Abbotsford Juniors 13 04           | WEDNESDAY | 6:30PM     | 7:30PM   | LYSAGHT PARK  | LY-1 SOUTHWEST  |
| Abbotsford Juniors 13GIRLS 01 A    | WEDNESDAY | 5:30PM     | 6:30PM   | CAMPBELL PARK | CP-3 NORTHEAST  |
| Abbotsford Juniors 13GIRLS 01 B    | WEDNESDAY | 6:30PM     | 7:30PM   | CAMPBELL PARK | CP-1 NORTHEAST  |
| Abbotsford Juniors 13GIRLS 03      | WEDNESDAY | 6:00PM     | 7:00PM   | LYSAGHT PARK  | LY-1 NORTHWEST  |
| Abbotsford Juniors 14GIRLS 01      | WEDNESDAY | 6:00PM     | 7:00PM   | CAMPBELL PARK | CP-2 SOUTHEAST  |
| Abbotsford Juniors 15 01           | WEDNESDAY | 6:30PM     | 7:30PM   | CAMPBELL PARK | CP-1 SOUTHWEST  |
| Abbotsford Juniors 15 02           | WEDNESDAY | 6:30PM     | 7:30PM   | CAMPBELL PARK | CP-3 NORTHEAST  |
| Abbotsford Juniors 16 01           | WEDNESDAY | 6:30PM     | 7:30PM   | CAMPBELL PARK | CP-3 NORTHWEST  |
| Abbotsford Juniors 16 03           | WEDNESDAY | 6:30PM     | 7:30PM   | CAMPBELL PARK | CP-3 SOUTHEAST  |
| Abbotsford Juniors 16GIRLS 02      | WEDNESDAY | 6:30PM     | 7:30PM   | CAMPBELL PARK | CP-1 NORTHWEST  |
| Abbotsford Juniors 21 04           | WEDNESDAY | 7:30PM     | 8:30PM   | LYSAGHT PARK  | LY-1 NORTHWEST  |
| Abbotsford Juniors 35 03           | WEDNESDAY | 7:30PM     | 8:30PM   | CAMPBELL PARK | CP-3 NORTHWEST  |
| Abbotsford Juniors 35 05           | WEDNESDAY | 7:30PM     | 8:30PM   | CAMPBELL PARK | CP-3 SOUTHWEST  |
| Abbotsford Juniors 35WOMEN 03      | WEDNESDAY | 7:00PM     | 8:00PM   | CAMPBELL PARK | CP-1 SOUTHEAST  |
| Abbotsford Juniors 45 02           | WEDNESDAY | 7:30PM     | 8:30PM   | CAMPBELL PARK | CP-1 NORTHWEST  |
| Abbotsford Juniors 45 05           | WEDNESDAY | 7:30PM     | 8:30PM   | CAMPBELL PARK | CP-1 NORTHEAST  |
| Abbotsford Juniors 45 06           | WEDNESDAY | 7:30PM     | 8:30PM   | CAMPBELL PARK | LY-1 NORTHEAST  |
| Abbotsford Juniors 50 01           | WEDNESDAY | 7:30PM     | 8:30PM   | CAMPBELL PARK | CP-1 SOUTHEAST  |
| Abbotsford Juniors 50 03           | WEDNESDAY | 7:30PM     | 8:30PM   | CAMPBELL PARK | CP-3 NORTHEAST  |
| Abbotsford Juniors AA 05 B         | WEDNESDAY | 8:00PM     | 9:00PM   | LYSAGHT PARK  | LY-1 SOUTHWEST  |
| Abbotsford Juniors AA 08           | WEDNESDAY | 7:30PM     | 8:30PM   | CAMPBELL PARK | CP-1 SOUTHWEST  |
| AJFC Wednesday Catch-up Game       | WEDNESDAY | 7:15PM     | 9:15PM   | CAMPBELL PARK | FIELD 2         |
| AJFC Events                        | WEDNESDAY | 4:30PM     | 6:00PM   | LYSAGHT PARK  | LY-1 NORTHWEST  |