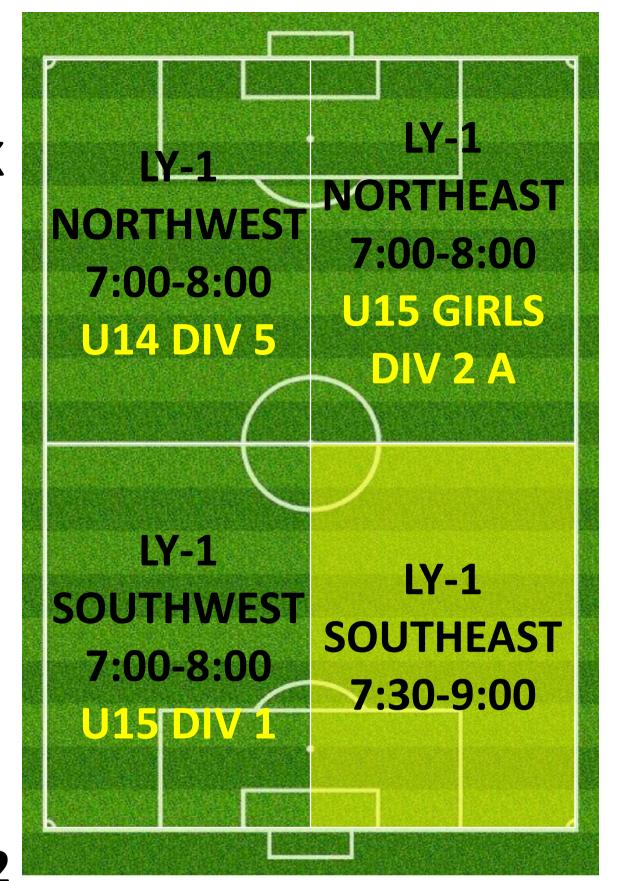

#### LY-1 LY-1 NORTHWEST **NORTHEAST** 5:00-6:00 5:00-6:00 LY-1 LY-1 WESTMID **EASTMID** 5:00-6:00 5:00-6:00 LY-1 LY-1 SOUTHWEST **SOUTHEAST** 5:00-6:00 5:00-6:00