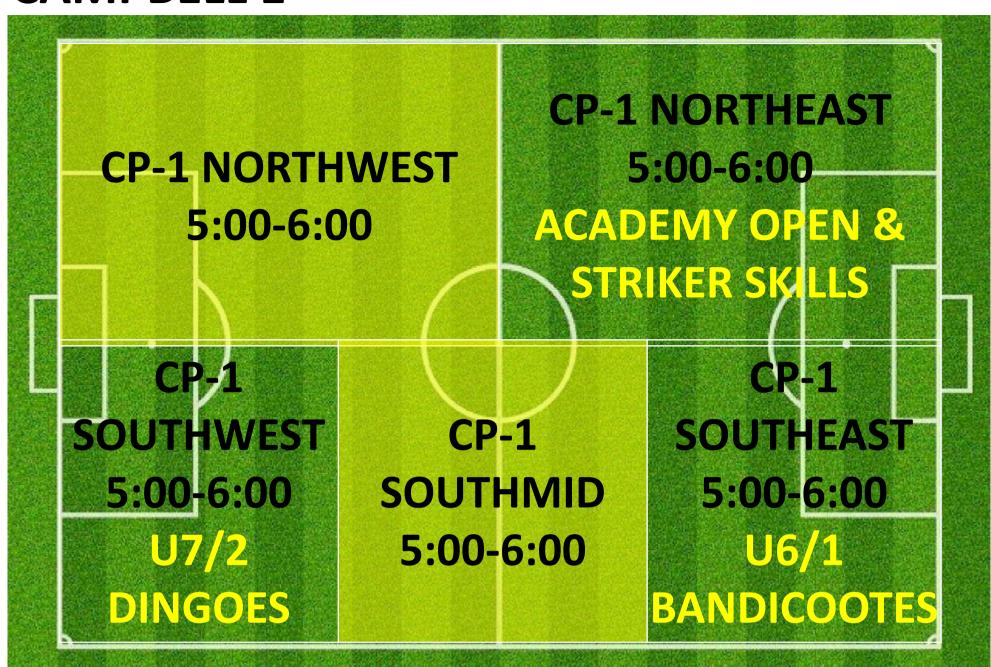

| TUESDAY | 7:15PM     | 9:15PM   | CAMPBELL PARK | FIELD 1         |

## TUESDAY 4:00PM — 5:30PM LYSAGHT PARK

#### **CAMPBELL 1**



#### **CAMPBELL 3**

| C    | P-3          | CP    | -3   | CP    | -3    |
|------|--------------|-------|------|-------|-------|
| NORT | <b>HWEST</b> | NORT  | HMID | NORTH | HEAST |
| 4:30 | -5:30        | 4:30- | 5:30 | 4:30- | 5:30  |
|      |              |       |      | /     |       |
|      |              |       |      |       |       |
| CI   | P-3          | CP    | -3   | CP.   | -3    |
|      | HWEST        | SOUTI |      | SOUTH |       |
|      | -5:30        | 4:30- |      | 4:30- |       |
| 7.50 | 3.30         | 7.30  | 3.30 | 7.50  | 3.30  |



#### **CAMPBELL 2**



## TUESDAY 5:00PM — 6:30PM LYSAGHT PARK

#### **CAMPBELL 1**



#### CAMPBELL 3



#### LY-1 LY-1 NORTHWEST **NORTHEAST** 5:00-6:00 5:00-6:00 LY-1 LY-1 WESTMID **EASTMID** 5:00-6:00 5:00-6:00 LY-1 LY-1 SOUTHWEST **SOUTHEAST** 5:00-6:00 5:00-6:00





## TUESDAY 6:00PM — 7:30PM LYSAGHT PARK

#### **CAMPBELL 1**



Campbell 1
Reserved for
Catch-up Games



#### **CAMPBELL 3**







## TUESDAY 7:00PM — 8:30PM LYSAGHT PARK

#### **CAMPBELL 1**





#### **CAMPBELL 3**







## TUESDAY 8:30PM — 9:30PM LYSAGHT PARK

#### **CAMPBELL 1**





#### **CAMPBELL 3**







## CAMPBELL PARK & LYSAGHT PARK; AJFC TRAINING SCHEDULE ALLOCATIONS WEDNESDAY SUMMARY



| TEAM NAME                          | Day       | Start Time | End Time | Pitch         | Pitch Reference |
|------------------------------------|-----------|------------|----------|---------------|----