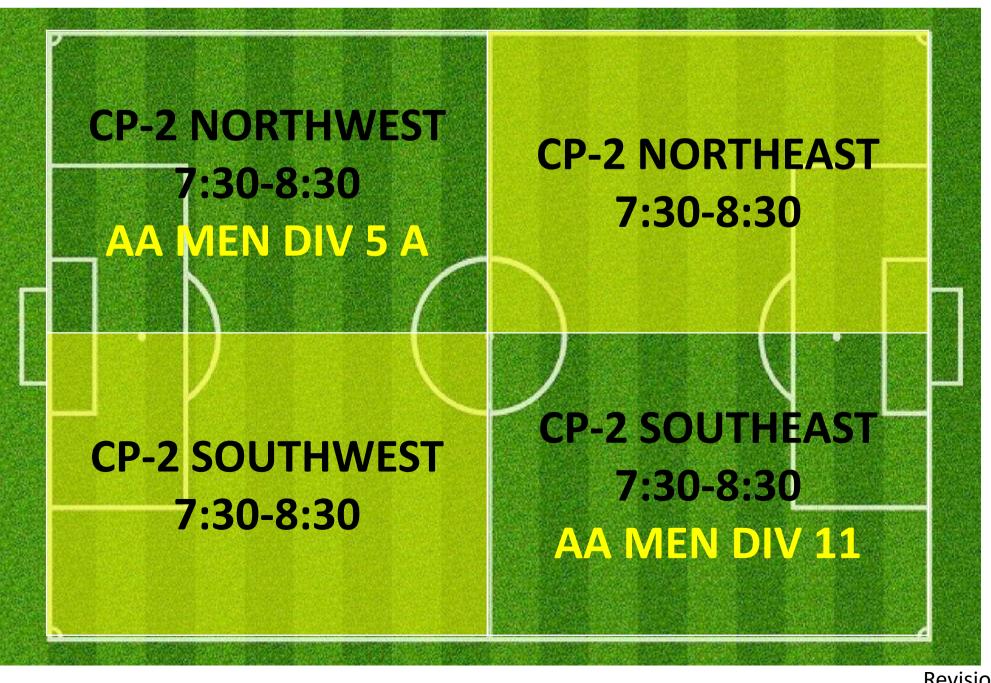

|      | /     |       |
|      |              |       |      |       |       |
| CI   | P-3          | CP    | -3   | CP.   | -3    |
|      | HWEST        | SOUTI |      | SOUTH |       |
|      | -5:30        | 4:30- |      | 4:30- |       |
| 7.50 | 3.30         | 7.30  | 3.30 | 7.50  | 3.30  |



#### **CAMPBELL 2**



## TUESDAY 5:00PM — 6:30PM LYSAGHT PARK

#### **CAMPBELL 1**



#### CAMPBELL 3



#### LY-1 LY-1 NORTHWEST **NORTHEAST** 5:00-6:00 5:00-6:00 LY-1 LY-1 WESTMID **EASTMID** 5:00-6:00 5:00-6:00 LY-1 LY-1 SOUTHWEST **SOUTHEAST** 5:00-6:00 5:00-6:00





## TUESDAY 6:00PM — 7:30PM LYSAGHT PARK

#### **CAMPBELL 1**



Campbell 1
Reserved for
Catch-up Games



#### **CAMPBELL 3**







## TUESDAY 7:00PM — 8:30PM LYSAGHT PARK

#### **CAMPBELL 1**





#### **CAMPBELL 3**







## TUESDAY 8:30PM — 9:30PM LYSAGHT PARK

#### **CAMPBELL 1**





#### **CAMPBELL 3**







## CAMPBELL PARK & LYSAGHT PARK; AJFC TRAINING SCHEDULE ALLOCATIONS WEDNESDAY SUMMARY



| TEAM NAME                          | Day       | Start Time | End Time | Pitch         | Pitch Reference |
|------------------------------------|-----------|------------|----------|---------------|-----------------|
| Abbotsford Juniors 06 03 Koalas    | WEDNESDAY | 5:00PM     | 6:00PM   | CAMPBELL PARK | CP-2 SOUTHEAST  |
| Abbotsford Juniors 06 05 Quokkas   | WEDNESDAY | 4:30PM     | 5:30PM   | CAMPBELL PARK | CP-1 NORTHEAST  |
| Abbotsford Juniors 06 07 Wombats   | WEDNESDAY | 5:30PM     | 6:30PM   | CAMPBELL PARK | CP-1 SOUTHWEST  |
| Abbotsford Juniors 07 01 Crocs     | WEDNESDAY | 5:30PM     | 6:30P